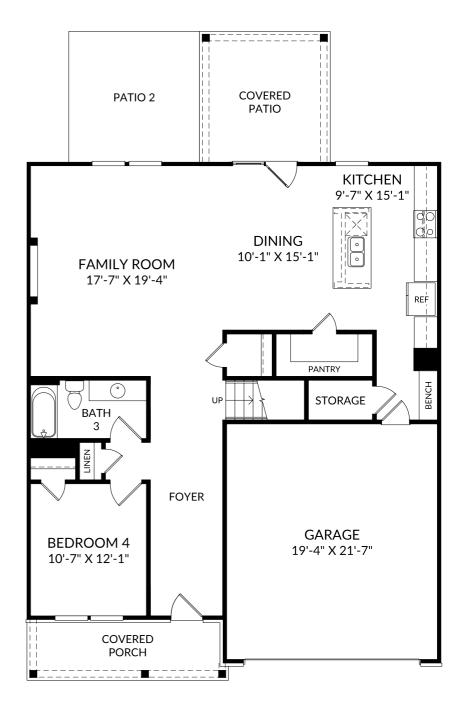

#### The Kershaw

Main Level 4 Beds 3 Full Baths 2 Car Garage

### Selected Options:

Bedroom 4/Bath 3 Elevation G Electric Fireplace Covered Patio Patio 2 Atrium Door at Dining Bench with Cubbies

The floor plans shown are for general illustration purposes only. All dimensions are approximate. Actual product and specifications (including windows, doors and room layout) may vary in dimension or detail from the illustration shown, may vary with each different elevation available for a particular floor plan, and are subject to change without notice. Optional features shown may not be available in all communities or for all homesites. Certain optional features must be purchased together or must be purchased for a particular homesite. See the actual architectural plans for clarification of dimensions and optional features for each home, elevation and homesite. Revision: 8/22/2024