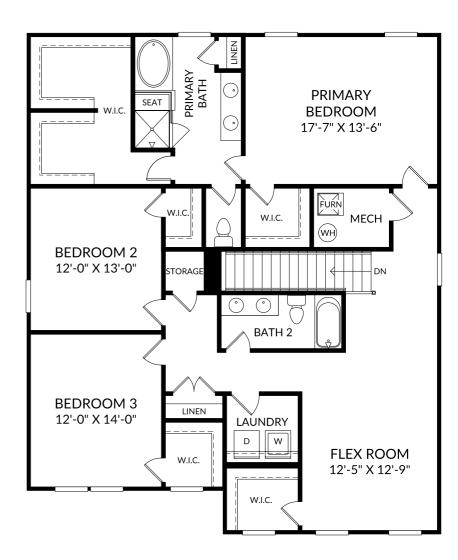

### The Kershaw

Upper Level

4 Beds

3 Full Baths

2 Car Garage

#### **Selected Options:**

2nd Sink at Bath 2 Primary Bath Garden Tub Open Rail at Upper Level

The floor plans shown are for general illustration purposes only. All dimensions are approximate. Actual product and specifications (including windows, doors and room layout) may vary in dimension or detail from the illustration shown, may vary with each different elevation available for a particular floor plan, and are subject to change without notice. Optional features shown may not be available in all communities or for all homesites. Certain optional features must be purchased together or must be purchased for a particular homesite. See the actual architectural plans for clarification of dimensions and optional features for each home, elevation and homesite. Revision: 8/22/2024