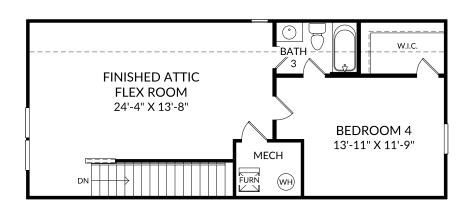

# STANLEY • MARTIN

**The Easton** 

Upper Level 4 Beds 3 Full Baths 2 Car Garage

#### **Selected Options:**

Finished Attic Bedroom/Bath

The floor plans shown are for general illustration purposes only. All dimensions are approximate. Actual product and specifications (including windows, doors and room layout) may vary in dimension or detail from the illustration shown, may vary with each different elevation available for a particular floor plan, and are subject to change without notice. Optional features shown may not be available in all communities or for all homesites. Certain optional features must be purchased together or must be purchased for a particular homesite. See the actual architectural plans for clarification of dimensions and optional features for each home, elevation and homesite. Revision: 7/11/2024