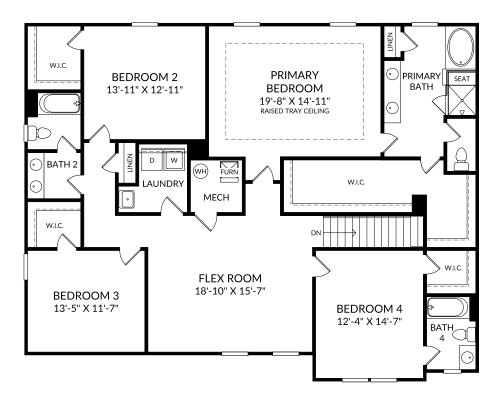

### The Emerson

Upper Level 5 Beds 4 Full Baths | 1 Half Bath 2 Car Garage

### **Selected Options:**

Bath 4 Raised Tray Ceiling at Primary Bedroom Laundry Tub Window at Bath 2 2nd Sink at Bath 2 Primary Bath Garden Tub

The floor plans shown are for general illustration purposes only. All dimensions are approximate. Actual product and specifications (including windows, doors and room layout) may vary in dimension or detail from the illustration shown, may vary with each different elevation available for a particular floor plan, and are subject to change without notice. Optional features shown may not be available in all communities or for all homesites. Certain optional features must be purchased together or must be purchased for a particular homesite. See the actual architectural plans for clarification of dimensions and optional features for each home, elevation and homesite. Revision: 12/10/2024