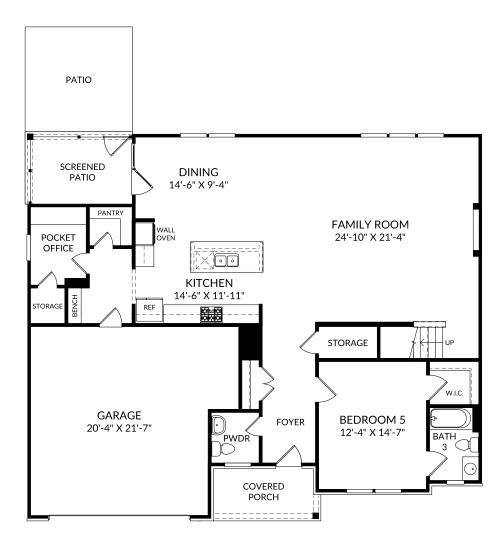

## The Emerson

Main Level 5 Beds 4 Full Baths | 1 Half Bath 2 Car Garage

### **Selected Options:**

Bedroom 5/Bath 3 Elevation H Gourmet Kitchen Bench with Cubbies Desk at Pocket Office Electric Fireplace Patio Atrium Door at Dining Screened Patio

The floor plans shown are for general illustration purposes only. All dimensions are approximate. Actual product and specifications (including windows, doors and room layout) may vary in dimension or detail from the illustration shown, may vary with each different elevation available for a particular floor plan, and are subject to change without notice. Optional features shown may not be available in all communities or for all homesites. Certain optional features must be purchased together or must be purchased for a particular homesite. See the actual architectural plans for clarification of dimensions and optional features for each home, elevation and homesite. Revision: 12/10/2024