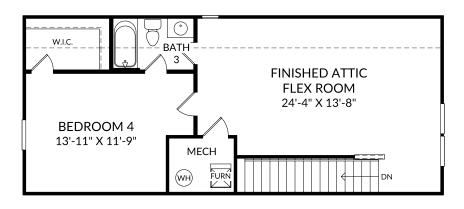

## STANLEY I MARTIN

**The Easton** 

Upper Level 4 Beds 3 Full Baths 2 Car Garage

#### **Selected Options:**

Finished Attic Bedroom/Bath

The floor plans shown are for general illustration purposes only. All dimensions are approximate. Actual product and specifications (including windows, doors and room layout) may vary in dimension or detail from the illustration shown, may vary with each different elevation available for a particular floor plan, and are subject to change without notice. Optional features shown may not be available in all communities or for all homesites. Certain optional features must be purchased together or must be purchased for a particular homesite. See the actual architectural plans for clarification of dimensions and optional features for each home, elevation and homesite. Revision: 7/11/2024