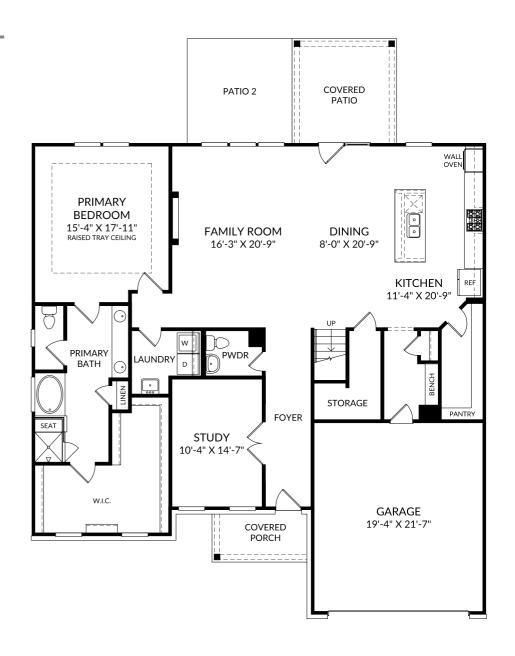

## STANLEY • MARTIN

### The Fairhaven

Main Level

- 4 Beds
- 3 Full Baths | 1 Half Bath
- 2 Car Garage

# Selected Options:

Study
Primary Bath Garden Tub
Bench with Cubbies
Gourmet Kitchen
Raised Tray Ceiling at Primary Bedroom
Atrium Door at Dining
Covered Patio
Patio 2
Laundry Tub
Electric Fireplace
Elevation F

The floor plans shown are for general illustration purposes only. All dimensions are approximate. Actual product and specifications (including windows, doors and room layout) may vary in dimension or detail from the illustration shown, may vary with each different elevation available for a particular floor plan, and are subject to change without notice. Optional features shown may not be available in all communities or for all homesites. Certain optional features must be purchased together or must be purchased for a particular homesite. See the actual architectural plans for clarification of dimensions and optional features for each home, elevation and homesite. Revision: 21/3/2024