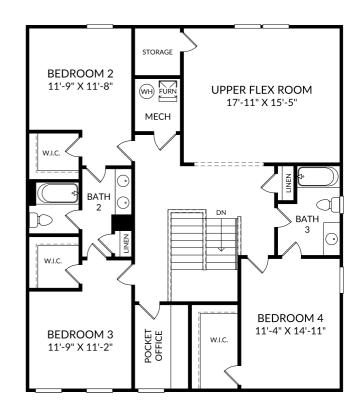

# STANLEY • MARTIN

### The Fairhaven

Upper Level

- 4 Beds
- 3 Full Baths | 1 Half Bath
- 2 Car Garage

### **Selected Options:**

Desk at Pocket Office 2nd Sink at Bath 2

The floor plans shown are for general illustration purposes only. All dimensions are approximate. Actual product and specifications (including windows, doors and room layout) may vary in dimension or detail from the illustration shown, may vary with each different elevation available for a particular floor plan, and are subject to change without notice. Optional features shown may not be available in all communities or for all homesites. Certain optional features must be purchased together or must be purchased for a particular homesite. See the actual architectural plans for clarification of dimensions and optional features for each home, elevation and homesite. Revision: 21/3/2024