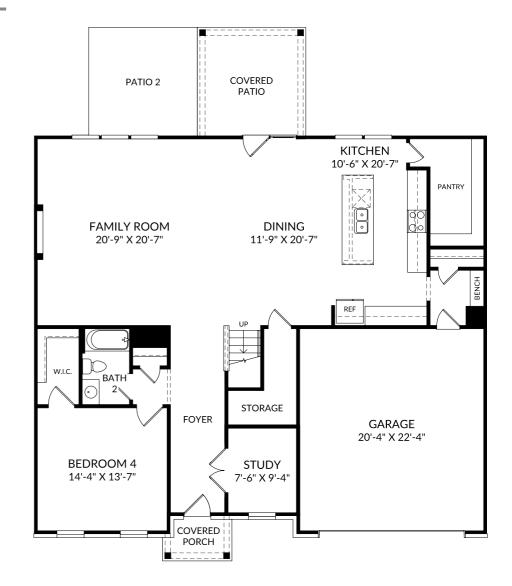

# The Poplar

Main Level

- 4 Beds
- 3 Full Baths
- 2 Car Garage

#### **Selected Options:**

Elevation D
Study
Bench with Cubbies
Electric Fireplace
Covered Patio
Patio 2
Atrium Door at Dining

The floor plans shown are for general illustration purposes only. All dimensions are approximate. Actual product and specifications (including windows, doors and room layout) may vary in dimension or detail from the illustration shown, may vary with each different elevation available for a particular floor plan, and are subject to change without notice. Optional features shown may not be available in all communities or for all homesites. Certain optional features must be purchased together or must be purchased for a particular homesite. See the actual architectural plans for clarification of dimensions and optional features for each home, elevation and homesite. Revision: 11/26/2024