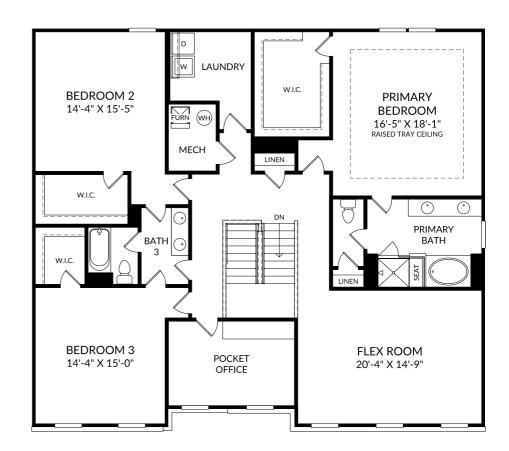

# The Poplar

Upper Level

- 4 Beds
- 3 Full Baths
- 2 Car Garage

#### **Selected Options:**

Desk at Pocket Office Raised Tray Ceiling at Primary Bedroom 2nd Sink at Bath 3 Primary Bath Garden Tub

The floor plans shown are for general illustration purposes only. All dimensions are approximate. Actual product and specifications (including windows, doors and room layout) may vary in dimension or detail from the illustration shown, may vary with each different elevation available for a particular floor plan, and are subject to change without notice. Optional features shown may not be available in all communities or for all homesites. Certain optional features must be purchased together or must be purchased for a particular homesite. See the actual architectural plans for clarification of dimensions and optional features for each home, elevation and homesite. Revision: 11/26/2024