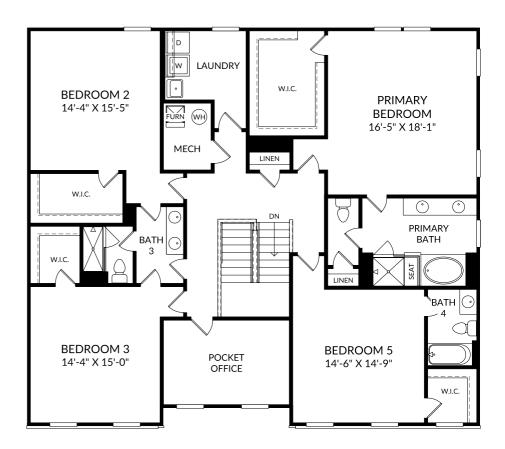

### STANLEY • MARTIN

# The Poplar

Upper Level

5 Beds

4 Full Baths | 1 Half Bath

2 Car Garage

### **Selected Options:**

Bedroom 5/Bath 4 Laundry Tub Window at Laundry Windows at Primary Bedroom 2nd Sink at Bath 3 Shower at Bath 3 Primary Bath Garden Tub

The floor plans shown are for general illustration purposes only. All dimensions are approximate. Actual product and specifications (including windows, doors and room layout) may vary in dimension or detail from the illustration shown, may vary with each different elevation available for a particular floor plan, and are subject to change without notice. Optional features shown may not be available in all communities or for all homesites. Certain optional features must be purchased together or must be purchased for a particular homesite. See the actual architectural plans for clarification of dimensions and optional features for each home, elevation and homesite. Revision: 11/26/2024