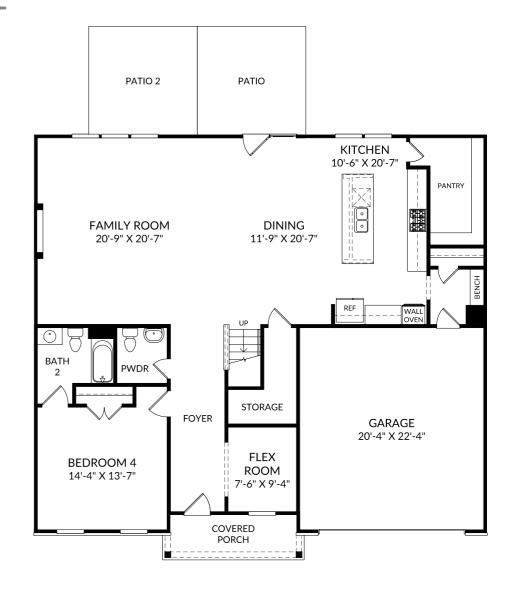

## STANLEY • MARTIN

# The Poplar

Main Level

5 Beds

4 Full Baths | 1 Half Bath

2 Car Garage

### **Selected Options:**

Elevation G
Powder
Bench with Cubbies
Gourmet Kitchen
Electric Fireplace
Patio 2
Atrium Door at Dining

The floor plans shown are for general illustration purposes only. All dimensions are approximate. Actual product and specifications (including windows, doors and room layout) may vary in dimension or detail from the illustration shown, may vary with each different elevation available for a particular floor plan, and are subject to change without notice. Optional features shown may not be available in all communities or for all homesites. Certain optional features must be purchased together or must be purchased for a particular homesite. See the actual architectural plans for clarification of dimensions and optional features for each home, elevation and homesite. Revision: 11/26/2024