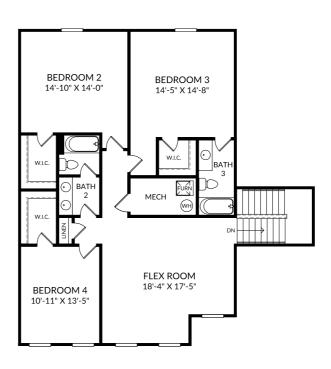

# The Doyle

Upper Level

5 Beds

4 Full Baths

2 Car Garage

#### **Selected Options:**

Bath 3 2nd Sink at Bath 2

The floor plans shown are for general illustration purposes only. All dimensions are approximate. Actual product and specifications (including windows, doors and room layout) may vary in dimension or detail from the illustration shown, may vary with each different elevation available for a particular floor plan, and are subject to change without notice. Optional features shown may not be available in all communities or for all homesites. Certain optional features must be purchased together or must be purchased for a particular homesite. See the actual architectural plans for clarification of dimensions and optional features for each home, elevation and homesite. Revision: 20/4/2024