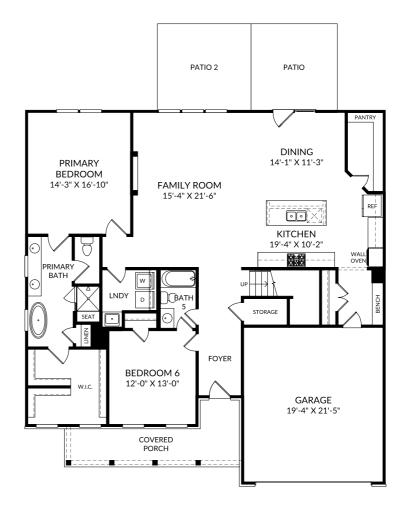

# The Doyle

Main Level

5 Beds

4 Full Baths

2 Car Garage

#### **Selected Options:**

Laundry Tub
Primary Bath Freestanding Tub
Bedroom 6/Bath 5
Bench with Cubbies
Elevation G
Gourmet Kitchen
Atrium Door at Dining
Electric Fireplace
Patio 2

The floor plans shown are for general illustration purposes only. All dimensions are approximate. Actual product and specifications (including windows, doors and room layout) may vary in dimension or detail from the illustration shown, may vary with each different elevation available for a particular floor plan, and are subject to change without notice. Optional features shown may not be available in all communities or for all homesites. Certain optional features must be purchased together or must be purchased for a particular homesite. See the actual architectural plans for clarification of dimensions and optional features for each home, elevation and homesite. Revision: 20/4/2024