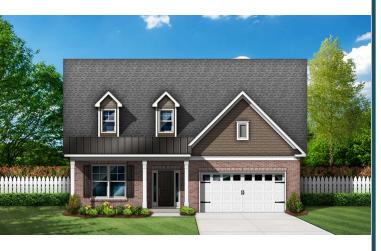

## THE WOODLAWN

Homesite 48 | Elevation B3 121 Fitzsimmons Drive North Augusta, SC 29860

- 4 bedrooms, 3 bathrooms
- 2,698 square feet
- Fireplace in family room
- Covered porch in backyard
- Luxury owner's bath