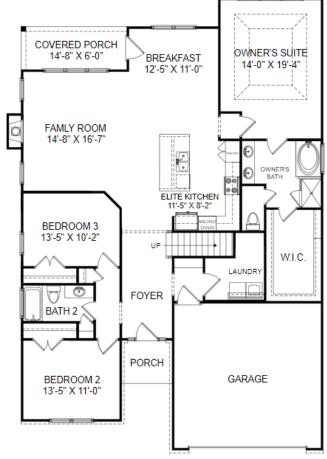

Main Level Floor Plan

Upper Level Floor Plan

Prices, features and incentives are subject to change without notice. Photos used are for illustrative purposes only. Square footage is an approximation. Square footage is calculated to the outside of the framed walls or to the face of the brick on brick exteriors. It includes all conditioned spaces, except spaces under 5' in height. Site plan and home renderings are artist's concept only and elevation illustrations may include optional features. Actual product and specifications may vary in dimension or detail from these drawings and are subject to change without notice. It is recommended that the architectural blueprints be reviewed for clarification of features. Lot sizes, features and home sites are approximate and subject to change without notice. This brochure is for illustrative purposes only and is not part of a legal contract. Certain restrictions may apply. See a Neighborhood Sales Manager for details. ©Stanley Martin Homes,LLC | 07/2022 | A-9669