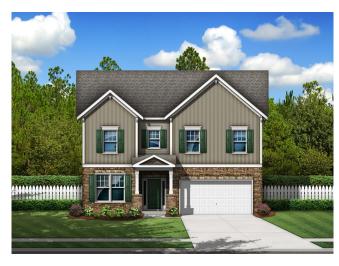

## THE LYMAN

Homesite 85 | Elevation A2 541 Birch Hawk Drive, Rock Hill, SC

- 4 Bedrooms, 3.5 Bathrooms
- 2,426 Square Feet
- Finished Recreation Room
- Formal Dining Room
- 2-Car Garage

Main Level Floor Plan