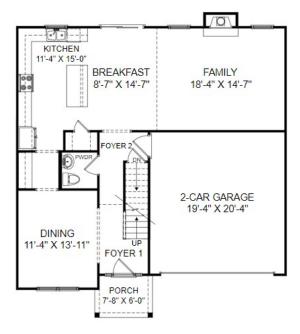

## THE LYMAN

Homesite 85 | Elevation A2 541 Birch Hawk Drive, Rock Hill, SC

- 4 Bedrooms, 3.5 Bathrooms
- 2,426 Square Feet
- Finished Recreation Room
- Formal Dining Room
- 2-Car Garage

Main Level Floor Plan