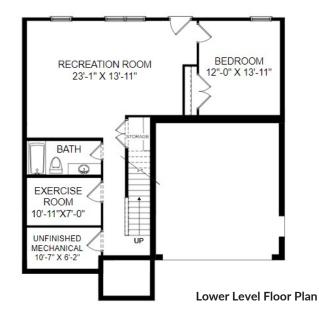

## THE LYMAN

Homesite 85 | Elevation A2 541 Birch Hawk Drive, Rock Hill, SC

- 4 Bedrooms, 3.5 Bathrooms
- 2,426 Square Feet
- Finished Recreation Room
- Formal Dining Room
- 2-Car Garage

Main Level Floor Plan