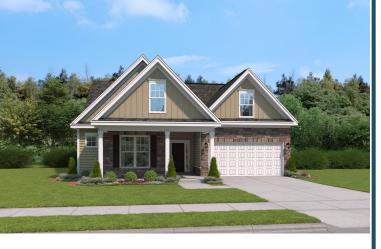

## **SMart SELECTED HOMES** Designed with **you** in mind

**THE WENDOVER** Homesite 118 | Elevation C 456 Hickory View Drive, Rock Hill, SC

- 3 Bedrooms, 2 Bathrooms
- 2,019 Square Feet
- Upper Level Bonus Room
- Covered Front Porch
- Carrara Marro Quartz Countertops in Kitchen and Bathrooms