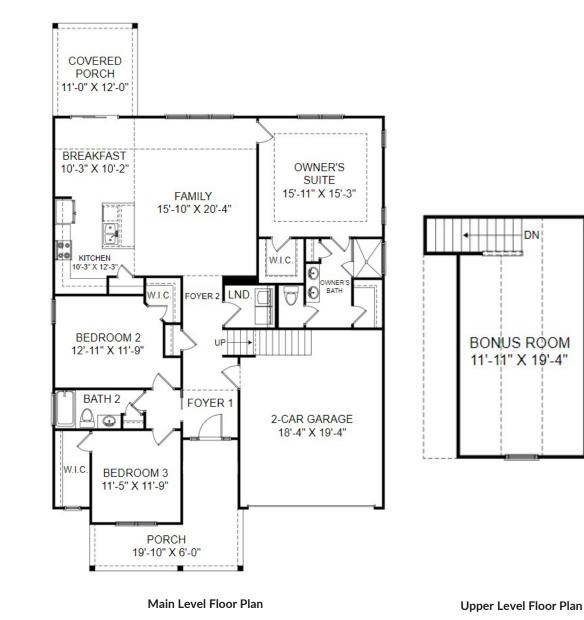

## **SMart SELECTED HOMES** Designed with **you** in mind

**THE WENDOVER** Homesite 118 | Elevation C 456 Hickory View Drive, Rock Hill, SC

- 3 Bedrooms, 2 Bathrooms
- 2,019 Square Feet
- Upper Level Bonus Room
- Covered Front Porch
- Carrara Marro Quartz Countertops in Kitchen and Bathrooms