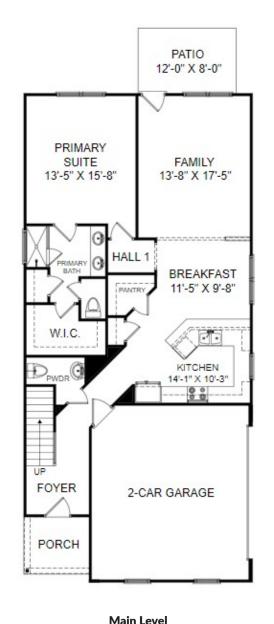

## Homesite 120

446 Hickory View Drive, Rock Hill 29732

- 4 bed | 3.5 Bath | 2-car garage
- Main Level Primary Suite
- Bedroom Level Laundry Room
- Open Floorplan

Upper Level

Prices, features and incentives are subject to change without notice. Photos used are for illustrative purposes only. Square footage is an approximation. Square footage is calculated to the outside of the framed walls or to the face of the brick on brick exteriors. It includes all conditioned spaces, except spaces under 5' in height. Site plan and home renderings are artist's concept only and elevation illustrations may include optional features. Actual product and specifications may vary in dimension or detail from these drawings and are subject to change without notice. It is recommended that the architectural blueprints be reviewed for clarification of features. Lot sizes, features and home sites are approximate and subject to change without notice. This brochure is for illustrative purposes only and is not part of a legal contract. Certain restrictions may apply. See a Neighborhood Sales Manager for details. ©Stanley Martin Homes,LLC | 09/2022 | A-9669