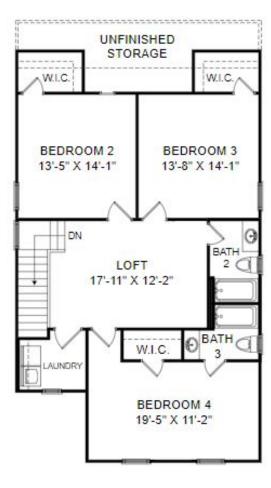

## Homesite 120

446 Hickory View Drive, Rock Hill 29732

- 4 bed | 3.5 Bath | 2-car garage
- Main Level Primary Suite
- Bedroom Level Laundry Room
- Open Floorplan

Upper Level

Prices, features and incentives are subject to change without notice. Photos used are for illustrative purposes only. Square footage is an approximation. Square footage is calculated to the outside of the framed walls or to the face of the brick on brick exteriors. It includes all conditioned spaces, except spaces under 5' in height. Site plan and home renderings are artist's concept only and elevation illustrations may include optional features. Actual product and specifications may vary in dimension or detail from these drawings and are subject to change without notice. It is recommended that the architectural blueprints be reviewed for clarification of features. Lot sizes, features and home sites are approximate and subject to change without notice. This brochure is for illustrative purposes only and is not part of a legal contract. Certain restrictions may apply. See a Neighborhood Sales Manager for details. ©Stanley Martin Homes,LLC | 09/2022 | A-9669