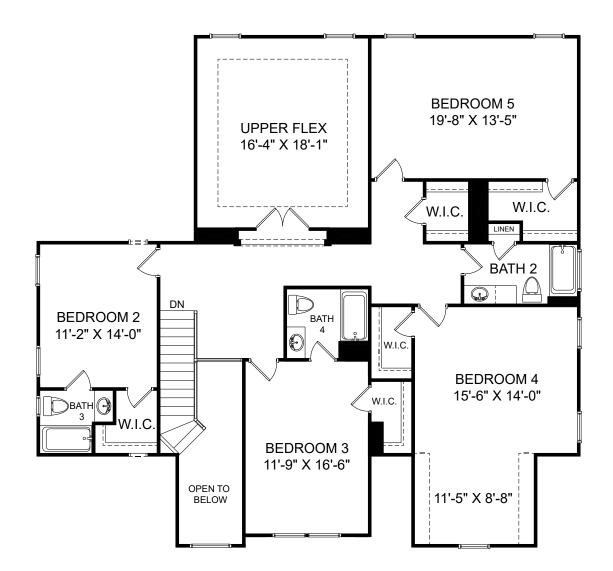

## Lakeside at Woodcreek

í الک Selected options: Covered Porch Alternate Primary Bath Freestanding Tub and 5ft Tile Shower at Alternate Primary Bath Stairs to Optional Basement Elevation G Double Doors at Flex Room Bath 3 at Bedroom 2 Bath 4 at Bedroom 3 Elevation G Covered Patio Fireplace Above Finished Basement - Recreation Room Bedroom Elevation G