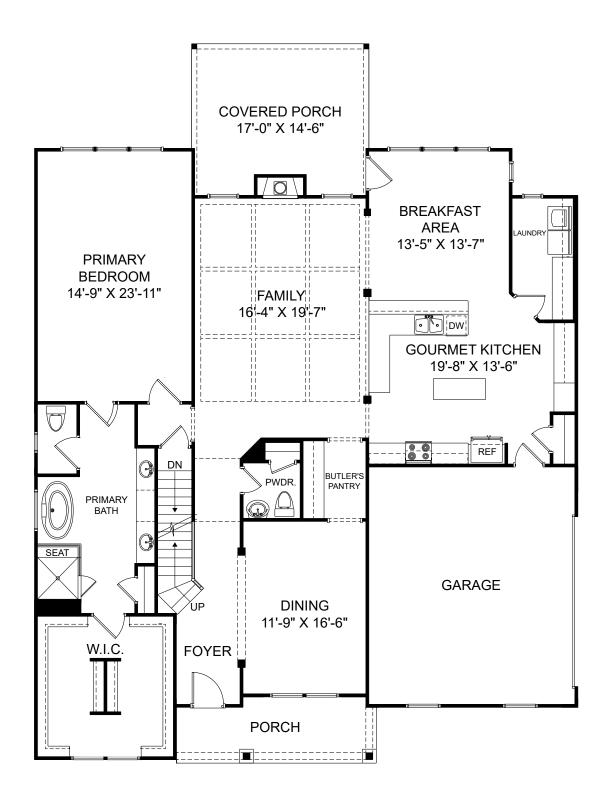

## Lakeside at Woodcreek

í الک Selected options: Covered Porch Alternate Primary Bath Freestanding Tub and 5ft Tile Shower at Alternate Primary Bath Stairs to Optional Basement Elevation G Double Doors at Flex Room Bath 3 at Bedroom 2 Bath 4 at Bedroom 3 Elevation G Covered Patio Fireplace Above Finished Basement - Recreation Room Bedroom Elevation G