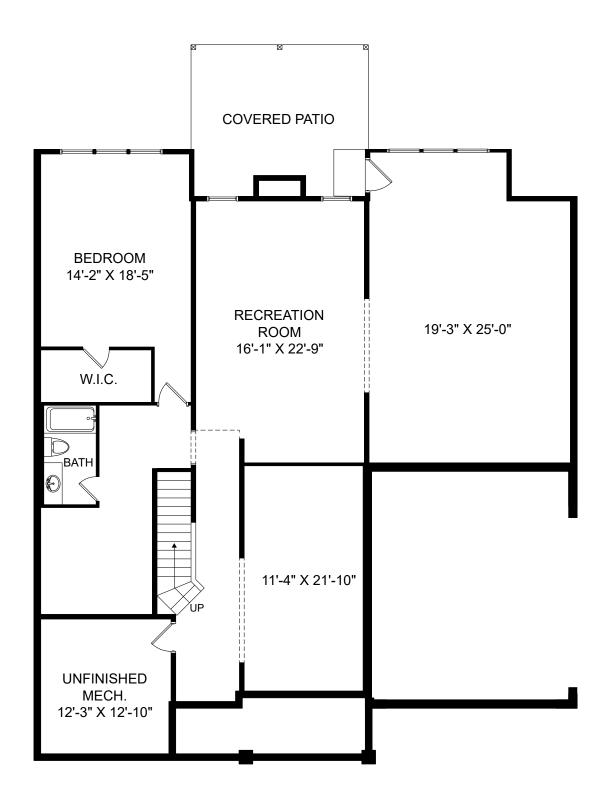

Optional Lower Level www.StanleyMartin.com

## Lakeside at Woodcreek

í الک Selected options: Covered Porch Alternate Primary Bath Freestanding Tub and 5ft Tile Shower at Alternate Primary Bath Stairs to Optional Basement Elevation G Double Doors at Flex Room Bath 3 at Bedroom 2 Bath 4 at Bedroom 3 Elevation G Covered Patio Fireplace Above Finished Basement - Recreation Room Bedroom Elevation G