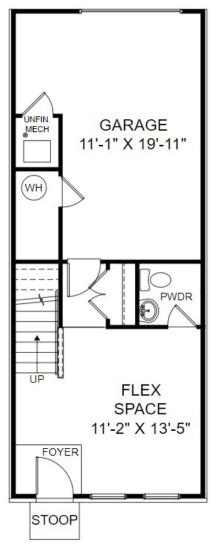

## THE BLANCHE

Homesite #57
2609 Brook Terrace NW, Atlanta

- 2 Bed | 2 Full, 2 Half Bath | 1,573 sq. ft.
- 1-Car Garage
- Lower Level Flex Space
- Deck Off Family Room
- Upper Level Laundry

**Lower Level** 