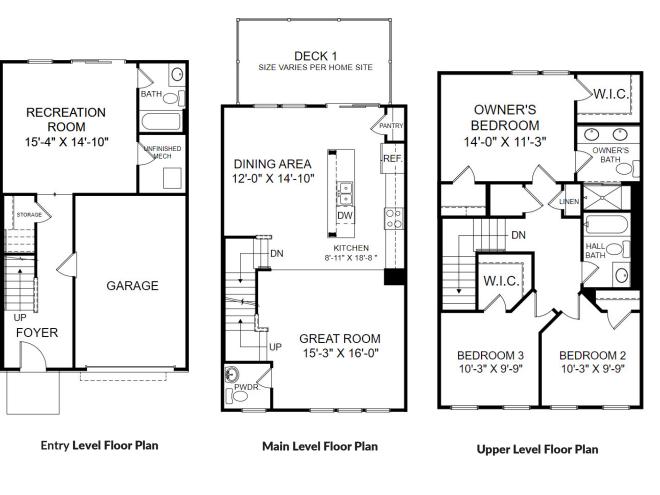

## **THE MONROE Homesite** 17 2013 DeSoto Drive Charlottesville, VA 22902

- 3 Bedrooms, 3.5 Baths
- 2,032 Square Feet
- End Unit
- Finished Interior Garage
- Rear Deck

Prices, features and incentives are subject to change without notice. Photos used are for illustrative purposes only. Square footage is an approximation. Square footage is calculated to the outside of the framed walls or to the face of the brick on brick exteriors. It includes all conditioned spaces, except spaces under 5' in height. Site plan and home renderings are artist's concept only and elevation illustrations may include optional features. Actual product and specifications may vary in dimension or detail from these drawings and are subject to change without notice. It is recommended that the architectural blueprints be reviewed for clarification of features. Lot sizes, features and home sites are approximate and subject to change without notice. This brochure is for illustrative purposes only and is not part of a legal contract. Certain restrictions may apply. See a Neighborhood Sales Manager for details. ©Stanley Martin Homes,LLC | 03/2022 | A-9669