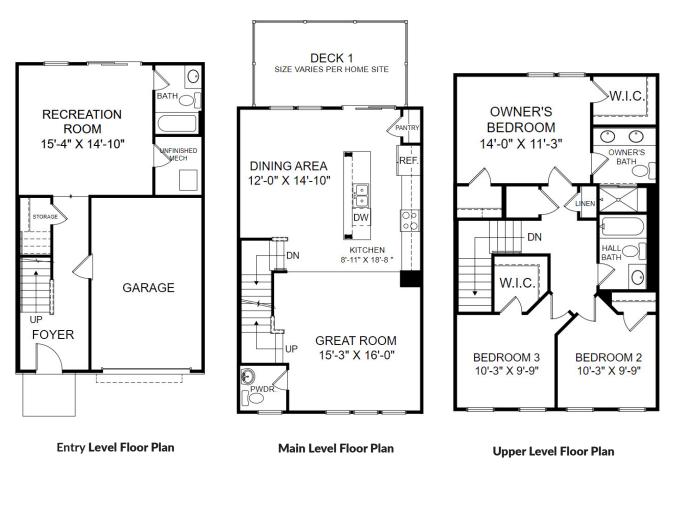

## THE MONROE Homesite 26

*2008 DeSoto Drive Charlottesville, VA 22902* 

- 3 Bedrooms, 3.5 Baths
- 2,032 Square Feet
- Lower Level Rec. Room with Full Bath
- Finished Interior Garage
- Rear Deck

Prices, features and incentives are subject to change without notice. Photos used are for illustrative purposes only. Square footage is an approximation. Square footage is calculated to the outside of the framed walls or to the face of the brick on brick exteriors. It includes all conditioned spaces, except spaces under 5' in height. Site plan and home renderings are artist's concept only and elevation illustrations may include optional features. Actual product and specifications may vary in dimension or detail from these drawings and are subject to change without notice. It is recommended that the architectural blueprints be reviewed for clarification of features. Lot sizes, features and home sites are approximate and subject to change without notice. This brochure is for illustrative purposes only and is not part of a legal contract. Certain restrictions may apply. See a Neighborhood Sales Manager for details. ©Stanley Martin Homes,LLC | 03/2022 | A-9669