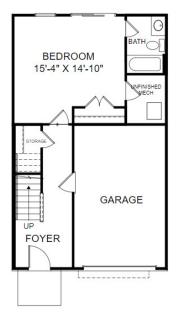

## THE MONROE

Homesite 7 3006 Anoko Court Charlottesville, VA 22902

- 4 Bedrooms, 3.5 Baths
- 2,032 Square Feet
- Lower level bed & bath
- Loft & terrace
- Finished interior garage

**Lower Level Floor Plan** 