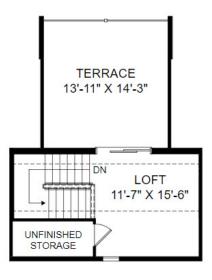

## THE MONROE

Homesite 7 3006 Anoko Court Charlottesville, VA 22902

- 4 Bedrooms, 3.5 Baths
- 2,032 Square Feet
- Lower level bed & bath
- Loft & terrace
- Finished interior garage

**Lower Level Floor Plan** 

**Upper Level Floor Plan** 

**Main Level Floor Plan** 

Terrace

Prices, features and incentives are subject to change without notice. Photos used are for illustrative purposes only. Square footage is an approximation. Square footage is calculated to the outside of the framed walls or to the face of the brick on brick exteriors. It includes all conditioned spaces, except spaces under 5' in height. Site plan and home renderings are artist's concept only and elevation illustrations may include optional features. Actual product and specifications may vary in dimension or detail from these drawings and are subject to change without notice. It is recommended that the architectural blueprints be reviewed for clarification of features. Lot sizes, features and home sites are approximate and subject to change without notice. This brochure is for illustrative purposes only and is not part of a legal contract. Certain restrictions may apply. See a Neighborhood Sales Manager for details. ©Stanley Martin Homes, LLC | 03/2022 | A-9669