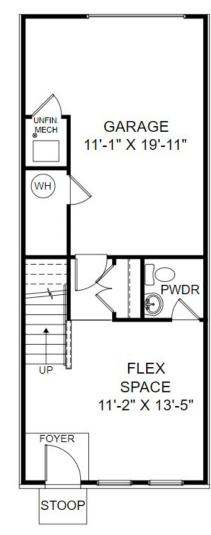

## THE BLANCHE

Homesite 34 | Elevation K

301 Skylar Terrace, Atlanta, GA

- 2 Bedrooms, 2 Full 2 Half Bathrooms
- 1,573 Square Feet
- Main Level Deck
- Lower Level Recreation Room
- End Unit

Lower Level Floor Plan