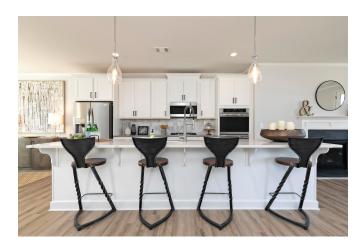

## **THE BRIDGET** Homesite #37 395 Skylar Way SE, Atlanta GA

- 3 Bed | 2 Full, 2 Half Bath | 2,432 sq. ft.
- 2-Car Garage
- Lower Level Recreation Room
- Deck Off Family Room
- Dining Area

Prices, features and incentives are subject to change without notice. Photos used are for illustrative purposes only. Square footage is an approximation. Square footage is calculated to the outside of the framed walls or to the face of the brick on brick exteriors. It includes all conditioned spaces, except spaces under 5' in height. Site plan and home renderings are artist's concept only and elevation illustrations may include optional features. Actual product and specifications may vary in dimension or detail from these drawings and are subject to change without notice. It is recommended that the architectural blueprints be reviewed for clarification of features. Lot sizes, features and home sites are approximate and subject to change without notice. This brochure is for illustrative purposes only and is not part of a legal contract. Certain restrictions may apply. See a Neighborhood Sales Manager for details. ©Stanley Martin Homes,LLC | **7**/202**3** | A-9669