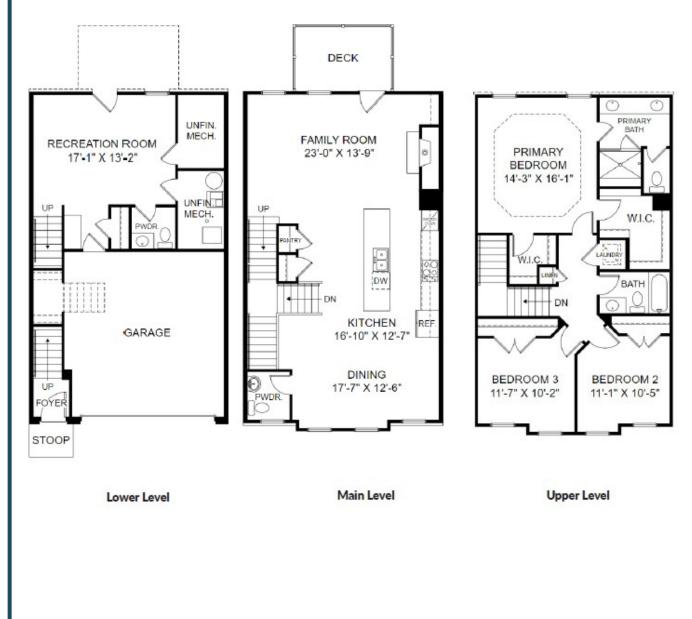

## **THE BRIDGET** Homesite #37 395 Skylar Way SE, Atlanta GA

- 3 Bed | 2 Full, 2 Half Bath | 2,432 sq. ft.
- 2-Car Garage
- Lower Level Recreation Room
- Deck Off Family Room
- Dining Area

Prices, features and incentives are subject to change without notice. Photos used are for illustrative purposes only. Square footage is an approximation. Square footage is calculated to the outside of the framed walls or to the face of the brick on brick exteriors. It includes all conditioned spaces, except spaces under 5' in height. Site plan and home renderings are artist's concept only and elevation illustrations may include optional features. Actual product and specifications may vary in dimension or detail from these drawings and are subject to change without notice. It is recommended that the architectural blueprints be reviewed for clarification of features. Lot sizes, features and home sites are approximate and subject to change without notice. This brochure is for illustrative purposes only and is not part of a legal contract. Certain restrictions may apply. See a Neighborhood Sales Manager for details. ©Stanley Martin Homes,LLC | **7**/202**3** | A-9669