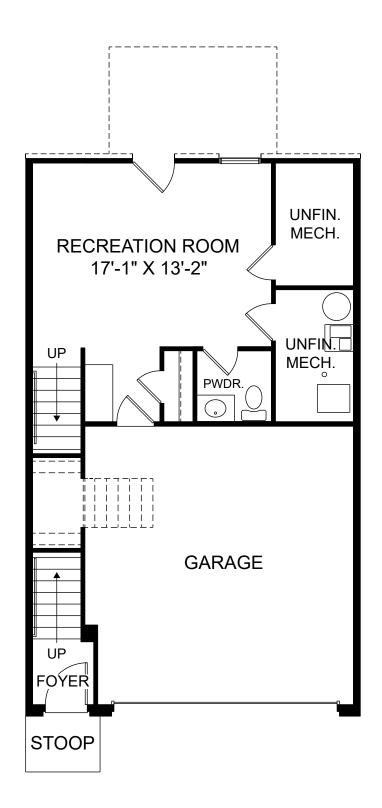

Renderings are artist's concept only and elevation illustrations may include optional features. It is recommended that the architectural blueprints be reviewed for clarification of features. Window sizes, window locations and room sizes vary per elevation and all dimensions are approximate. In our continued effort of design enhancement, actual product and specifications may vary in dimension or detail from these drawings and are subject to change without notice. Standard features and available options vary by community and some features may not be available on all homesites. Please consult our Sales Manager for more detailed specifications. ©2017 Stanley Martin Homes Lower Level www.StanleyMartin.com