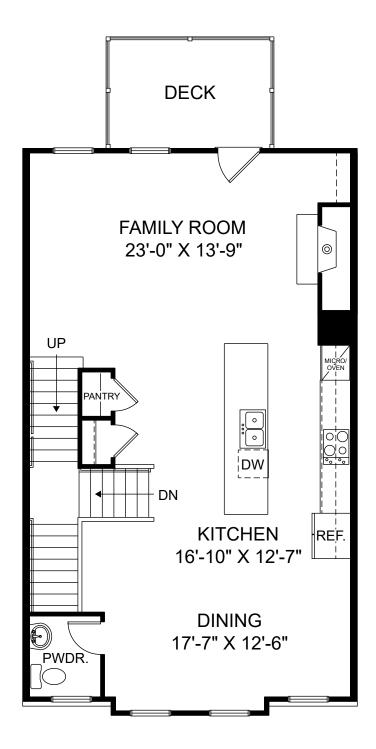

囼

£.

Renderings are artist's concept only and elevation illustrations may include optional features. It is recommended that the architectural blueprints be reviewed for clarification of features. Window sizes, window locations and room sizes vary per elevation and all dimensions are approximate. In our continued effort of design enhancement, actual product and specifications may vary in dimension or detail from these drawings and are subject to change without notice. Standard features and available options vary by community and some features may not be available on all homesites. Please consult our Sales Manager for more detailed specifications. ©2017 Stanley Martin Homes Main Level www.StanleyMartin.com