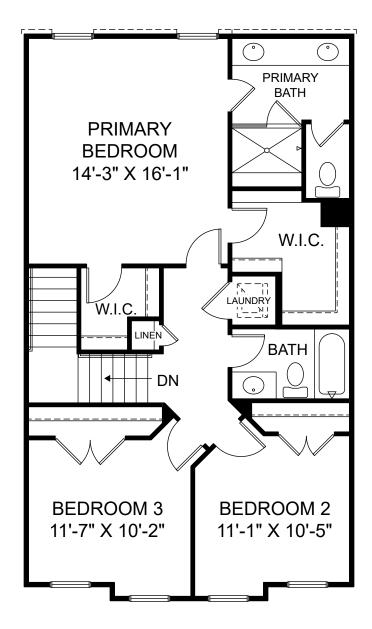

Renderings are artist's concept only and elevation illustrations may include optional features. It is recommended that the architectural blueprints be reviewed for clarification of features. Window sizes, window locations and room sizes vary per elevation and all dimensions are approximate. In our continued effort of design enhancement, actual product and specifications may vary in dimension or detail from these drawings and are subject to change without notice. Standard features and available options vary by community and some features may not be available on all homesites. Please consult our Sales Manager for more detailed specifications. ©2017 Stanley Martin Homes Upper Level www.StanleyMartin.com