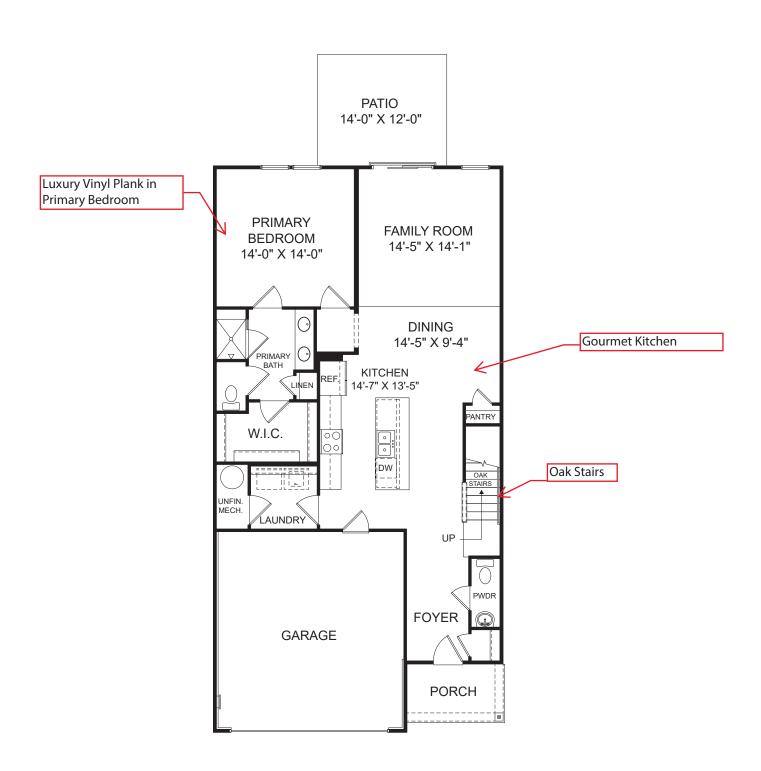

## **Brookhill Commons**

## Eva

**HOMESITE 12** 

## **Brookhill Commons**

Eva

**HOMESITE 12** 

Renderings are artist's concept only and elevation illustrations may include optional features. It is recommended that the architectural blueprints be reviewed for clarification of features. Window sizes, window locations and room sizes vary per elevation and all dimensions are approximate. In our continued effort of design enhancement, actual product and specifications may vary in dimension or detail from these drawings and are subject to change without notice. Standard features and available options vary by community and some features may not be available on all homesites. Please consult our Sales Manager for more detailed specifications. ©2017 Stanley Martin Homes