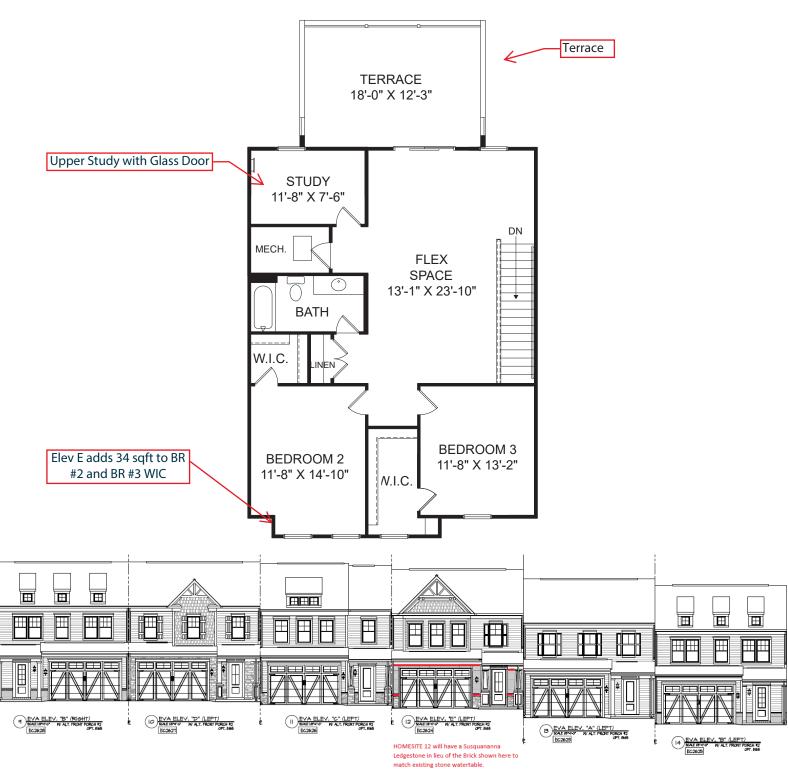

## **Brookhill Commons**

## Eva

**HOMESITE 12** 

## **Brookhill Commons**

Eva

**HOMESITE 12** 

Renderings are artist's concept only and elevation illustrations may include optional features. It is recommended that the architectural blueprints be reviewed for clarification of features. Window sizes, window locations and room sizes vary per elevation and all dimensions are approximate. In our continued effort of design enhancement, actual product and specifications may vary in dimension or detail from these drawings and are subject to change without notice. Standard features and available options vary by community and some features may not be available on all homesites. Please consult our Sales Manager for more detailed specifications. ©2017 Stanley Martin Homes

Upper Level