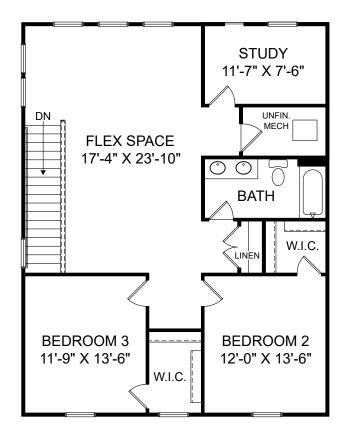

Eva

Renderings are artist's concept only and elevation illustrations may include optional features. It is recommended that the architectural blueprints be reviewed for clarification of features. Window sizes, window locations and room sizes vary per elevation and all dimensions are approximate. In our continued effort of design enhancement, actual product and specifications may vary in dimension or detail from these drawings and are subject to change without notice. Standard features and available options vary by community and some features may not be available on all homesites. Please consult our Sales Manager for more detailed specifications. ©2017 Stanley Martin Homes Upper Level www.StanleyMartin.com