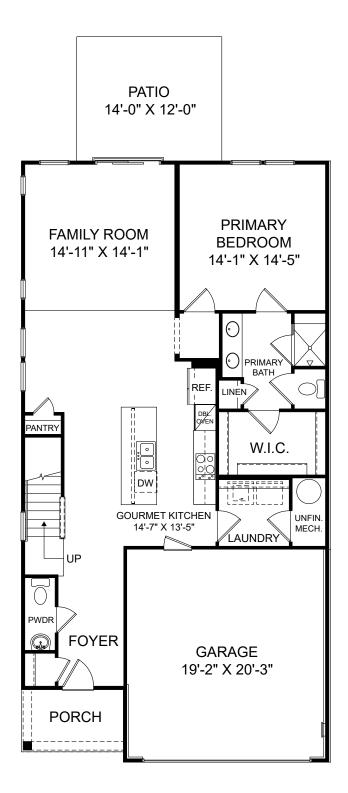

## **Brookhill Commons**

Eva

Selected options: Patio Gourmet Kitchen End Unit 3030 Windows at Family Room Study Double Vanity at Hall Bath End Unit

Renderings are artist's concept only and elevation illustrations may include optional features. It is recommended that the architectural blueprints be reviewed for clarification of features. Window sizes, window locations and room sizes vary per elevation and all dimensions are approximate. In our continued effort of design enhancement, actual product and specifications may vary in dimension or detail from these drawings and are subject to change without notice. Standard features and available options vary by community and some features may not be available on all homesites. Please consult our Sales Manager for more detailed specifications. ©2017 Stanley Martin Homes

Eva

Renderings are artist's concept only and elevation illustrations may include optional features. It is recommended that the architectural blueprints be reviewed for clarification of features. Window sizes, window locations and room sizes vary per elevation and all dimensions are approximate. In our continued effort of design enhancement, actual product and specifications may vary in dimension or detail from these drawings and are subject to change without notice. Standard features and available options vary by community and some features may not be available on all homesites. Please consult our Sales Manager for more detailed specifications. ©2017 Stanley Martin Homes