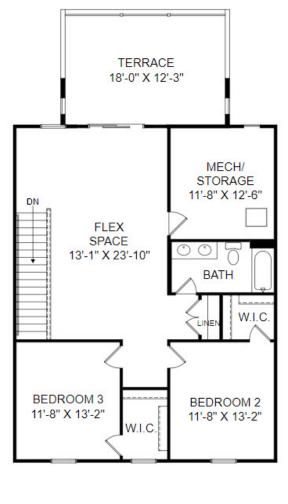

## THE EVA

**Homesite** 59

1763 Flora Court Charlottesville, VA 22911

- 3 Bedrooms, 2.5 Baths
- 2,221 Square Feet
- Extended Porch & Patio
- Gourmet Kitchen
- Terrace

Main Level Floor Plan

**Upper Level Floor Plan** 