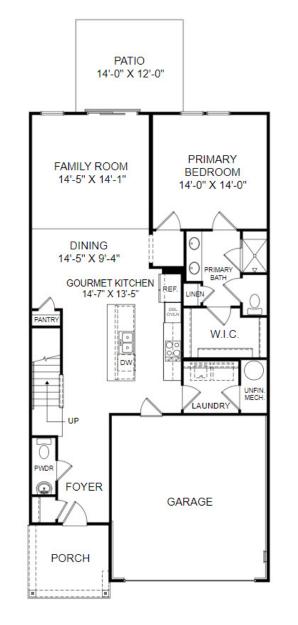

## THE EVA

**Homesite** 59

1763 Flora Court Charlottesville, VA 22911

- 3 Bedrooms, 2.5 Baths
- 2,221 Square Feet
- Extended Porch & Patio
- Gourmet Kitchen
- Terrace

Main Level Floor Plan

**Upper Level Floor Plan** 