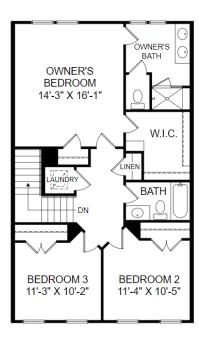

## THE BRADBURY

Homesite SS 11 | Elevation E 3846 Polo Place Upper Marlboro, MD 20772

- 3 bedrooms, 2 full & 2 half bathrooms
- Gourmet kitchen
- Pocket office
- Fireplace in family room

Lower Level Floor Plan

**Main Level Floor Plan** 

**Upper Level Floor Plan** 

Prices, features and incentives are subject to change without notice. Photos used are for illustrative purposes only. Square footage is an approximation. Square footage is calculated to the outside of the framed walls or to the face of the brick on brick exteriors. It includes all conditioned spaces, except spaces under 5' in height. Site plan and home renderings are artist's concept only and elevation illustrations may include optional features. Actual product and specifications may vary in dimension or detail from these drawings and are subject to change without notice. It is recommended that the architectural blueprints be reviewed for clarification of features. Lot sizes, features and home sites are approximate and subject to change without notice. This brochure is for illustrative purposes only and is not part of a legal contract. Certain restrictions may apply. See a Neighborhood Sales Manager for details. ©Stanley Martin Homes,LLC | MHBR #3588 | 04/2022 | A-9669