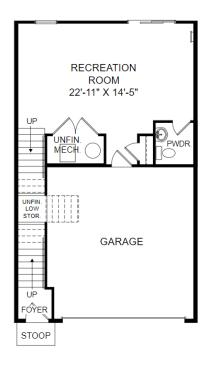

## THE BRADBURY

Homesite SS 11 | Elevation E 3846 Polo Place Upper Marlboro, MD 20772

- 3 bedrooms, 2 full & 2 half bathrooms
- Gourmet kitchen
- Pocket office
- Fireplace in family room

Lower Level Floor Plan