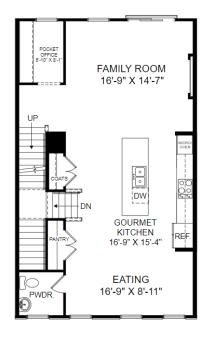

## THE BRADBURY

Homesite SS 11 | Elevation E 3846 Polo Place Upper Marlboro, MD 20772

- 3 bedrooms, 2 full & 2 half bathrooms
- Gourmet kitchen
- Pocket office
- Fireplace in family room

Lower Level Floor Plan

**Main Level Floor Plan** 

**Upper Level Floor Plan** 

Prices, features and incentives are subject to change without notice. Photos used are for illustrative purposes only. Square footage is an approximation. Square footage is calculated to the outside of the framed walls or to the face of the brick on brick exteriors. It includes all conditioned spaces, except spaces under 5' in height. Site plan and home renderings are artist's concept only and elevation illustrations may include optional features. Actual product and specifications may vary in dimension or detail from these drawings and are subject to change without notice. It is recommended that the architectural blueprints be reviewed for clarification of features. Lot sizes, features and home sites are approximate and subject to change without notice. This brochure is for illustrative purposes only and is not part of a legal contract. Certain restrictions may apply. See a Neighborhood Sales Manager for details. ©Stanley Martin Homes,LLC | MHBR #3588 | 04/2022 | A-9669