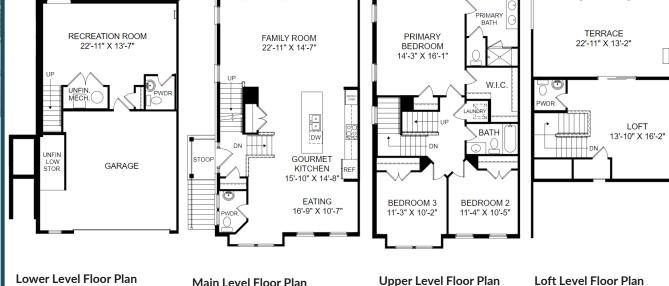

## THE ELLICOTT

Homesite SS 25 | Elevation C 10827 Foxtrot Circle Upper Marlboro, MD 20772

- 3 bedrooms, 2 full, 3 half bathrooms
- 2,833 square feet
- Powder room on lower level
- Gourmet kitchen
- Fourth level loft and rooftop terrace