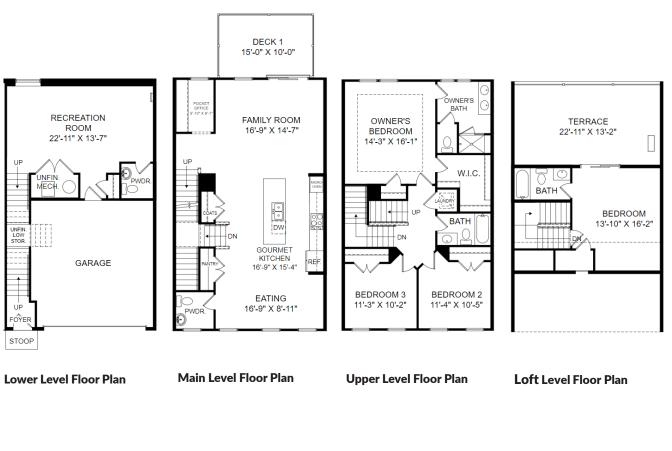

## Homesite TT 3 | Elevation B

3795 Polo Place Upper Marlboro, MD 20772

- 4 bedrooms, 3 full, 2 half bathrooms
- 2,833 square feet
- Powder room on lower level
- Gourmet kitchen & deck off family room
- Box tray ceiling in owner's suite
- Fourth level bedroom, full bath & terrace