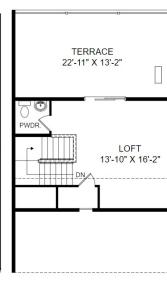

## THE BRADBURY

**Homesite TT 47 | Elevation D** 

10808 Foxtrot Circle Upper Marlboro, MD 20772

- 3 bedrooms, 2 full, 3 half bathrooms
- 2,851 square feet
- Fourth level loft and terrace
- Gourmet kitchen
- Lower level powder room

**Lower Level Floor Plan** 

Main Level Floor Plan

Upper Level Floor Plan

**Loft Level Floor Plan** 

Prices, features and incentives are subject to change without notice. Photos used are for illustrative purposes only. Square footage is an approximation. Square footage is calculated to the outside of the framed walls or to the face of the brick on brick exteriors. It includes all conditioned spaces, except spaces under 5' in height. Site plan and home renderings are artist's concept only and elevation illustrations may include optional features. Actual product and specifications may vary in dimension or detail from these drawings and are subject to change without notice. It is recommended that the architectural blueprints be reviewed for clarification of features. Lot sizes, features and home sites are approximate and subject to change without notice. This brochure is for illustrative purposes only and is not part of a legal contract. Certain restrictions may apply. See a Neighborhood Sales Manager for details. ©Stanley Martin Homes,LLC | MHBR #3588 | 04/2022 | A-9669