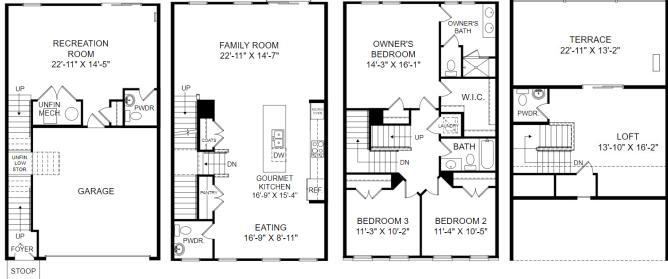

## THE BRADBURY

Homesite TT 49 | Elevation E

10804 Foxtrot Circle Upper Marlboro, MD 20772

- 3 bedrooms, 2 full, 3 half bathrooms
- 2,851 square feet
- Fourth level loft and terrace
- Gourmet kitchen
- Lower level powder room

Lower Level Floor Plan Main Level Floor Plan Upper Level Floor Plan Loft Level Floor Plan

Prices, features and incentives are subject to change without notice. Photos used are for illustrative purposes only. Square footage is an approximation. Square footage is calculated to the outside of the framed walls or to the face of the brick on brick exteriors. It includes all conditioned spaces, except spaces under 5' in height. Site plan and home renderings are artist's concept only and elevation illustrations may include optional features. Actual product and specifications may vary in dimension or detail from these drawings and are subject to change without notice. It is recommended that the architectural blueprints be reviewed for clarification of features. Lot sizes, features and home sites are approximate and subject to change without notice. This brochure is for illustrative purposes only and is not part of a legal contract. Certain restrictions may apply. See a Neighborhood Sales Manager for details. ©Stanley Martin Homes,LLC | MHBR #3588 | 04/2022 | A-9669