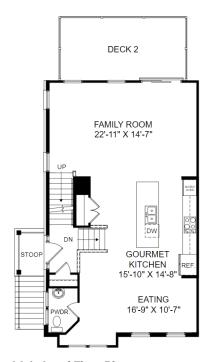

## **Homesite TT 57 | Elevation C**

3796 Polo Place Upper Marlboro, MD 20772

- 4 bedrooms, 3 full, 2 half bathrooms
- 2,833 square feet
- Powder room on lower level
- Deck off family room
- Gourmet kitchen
- Fourth level terrace

**Lower Level Floor Plan** 

**Upper Level Floor Plan** 

**Main Level Floor Plan** 

Loft Level Floor Plan

Prices, features and incentives are subject to change without notice. Photos used are for illustrative purposes only. Square footage is an approximation. Square footage is calculated to the outside of the framed walls or to the face of the brick on brick exteriors. It includes all conditioned spaces, except spaces under 5' in height. Site plan and home renderings are artist's concept only and elevation illustrations may include optional features. Actual product and specifications may vary in dimension or detail from these drawings and are subject to change without notice. It is recommended that the architectural blueprints be reviewed for clarification of features. Lot sizes, features and home sites are approximate and subject to change without notice. This brochure is for illustrative purposes only and is not part of a legal contract. Certain restrictions may apply. See a Neighborhood Sales Manager for details. ©Stanley Martin Homes,LLC | MHBR #3588 | 04/2022 | A-9669