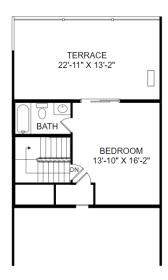

## **Homesite TT 57 | Elevation C**

3796 Polo Place Upper Marlboro, MD 20772

- 4 bedrooms, 3 full, 2 half bathrooms
- 2,833 square feet
- Powder room on lower level
- Deck off family room
- Gourmet kitchen
- Fourth level terrace

**Lower Level Floor Plan** 

**Upper Level Floor Plan** 

**Main Level Floor Plan** 

Loft Level Floor Plan

Prices, features and incentives are subject to change without notice. Photos used are for illustrative purposes only. Square footage is an approximation. Square footage is calculated to the outside of the framed walls or to the face of the brick on brick exteriors. It includes all conditioned spaces, except spaces under 5' in height. Site plan and home renderings are artist's concept only and elevation illustrations may include optional features. Actual product and specifications may vary in dimension or detail from these drawings and are subject to change without notice. It is recommended that the architectural blueprints be reviewed for clarification of features. Lot sizes, features and home sites are approximate and subject to change without notice. This brochure is for illustrative purposes only and is not part of a legal contract. Certain restrictions may apply. See a Neighborhood Sales Manager for details. ©Stanley Martin Homes,LLC | MHBR #3588 | 04/2022 | A-9669