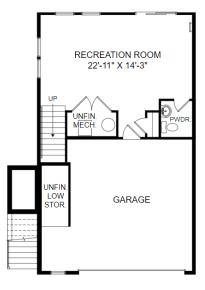

## **Homesite TT 57 | Elevation C**

3796 Polo Place Upper Marlboro, MD 20772

- 4 bedrooms, 3 full, 2 half bathrooms
- 2,833 square feet
- Powder room on lower level
- Deck off family room
- Gourmet kitchen
- Fourth level terrace

**Lower Level Floor Plan** 

**Upper Level Floor Plan** 

**Main Level Floor Plan** 

Loft Level Floor Plan

Prices, features and incentives are subject to change without notice. Photos used are for illustrative purposes only. Square footage is an approximation. Square footage is calculated to the outside of the framed walls or to the face of the brick on brick exteriors. It includes all conditioned spaces, except spaces under 5' in height. Site plan and home renderings are artist's concept only and elevation illustrations may include optional features. Actual product and specifications may vary in dimension or detail from these drawings and are subject to change without notice. It is recommended that the architectural blueprints be reviewed for clarification of features. Lot sizes, features and home sites are approximate and subject to change without notice. This brochure is for illustrative purposes only and is not part of a legal contract. Certain restrictions may apply. See a Neighborhood Sales Manager for details. ©Stanley Martin Homes,LLC | MHBR #3588 | 04/2022 | A-9669