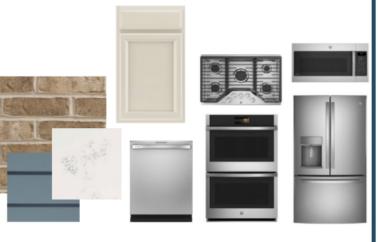

## **Homesite TT 57 | Elevation C**

3796 Polo Place Upper Marlboro, MD 20772

- 4 bedrooms, 3 full, 2 half bathrooms
- 2,833 square feet
- Powder room on lower level
- Deck off family room
- Gourmet kitchen
- Fourth level terrace