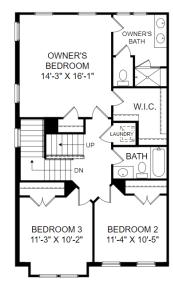

## **Homesite TT 57 | Elevation C**

3796 Polo Place Upper Marlboro, MD 20772

- 4 bedrooms, 3 full, 2 half bathrooms
- 2,833 square feet
- Powder room on lower level
- Deck off family room
- Gourmet kitchen
- Fourth level terrace

**Lower Level Floor Plan** 

**Upper Level Floor Plan** 

**Main Level Floor Plan** 

Loft Level Floor Plan

Prices, features and incentives are subject to change without notice. Photos used are for illustrative purposes only. Square footage is an approximation. Square footage is calculated to the outside of the framed walls or to the face of the brick on brick exteriors. It includes all conditioned spaces, except spaces under 5' in height. Site plan and home renderings are artist's concept only and elevation illustrations may include optional features. Actual product and specifications may vary in dimension or detail from these drawings and are subject to change without notice. It is recommended that the architectural blueprints be reviewed for clarification of features. Lot sizes, features and home sites are approximate and subject to change without notice. This brochure is for illustrative purposes only and is not part of a legal contract. Certain restrictions may apply. See a Neighborhood Sales Manager for details. ©Stanley Martin Homes,LLC | MHBR #3588 | 04/2022 | A-9669