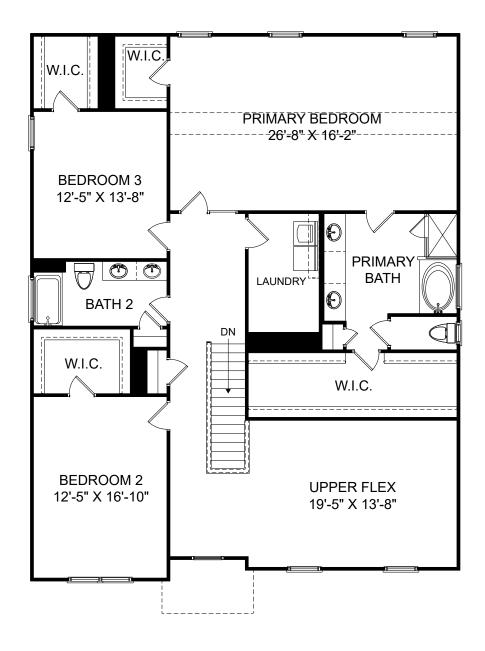

<u>ن</u>ا لی Selected options: Patio 2 Fireplace at Living Alternate Living and Dining French Doors at Living Vaulted Ceiling at Primary Bedroom Alternate Primary Bath with Tiled Shower Double Vanity at Bath 2