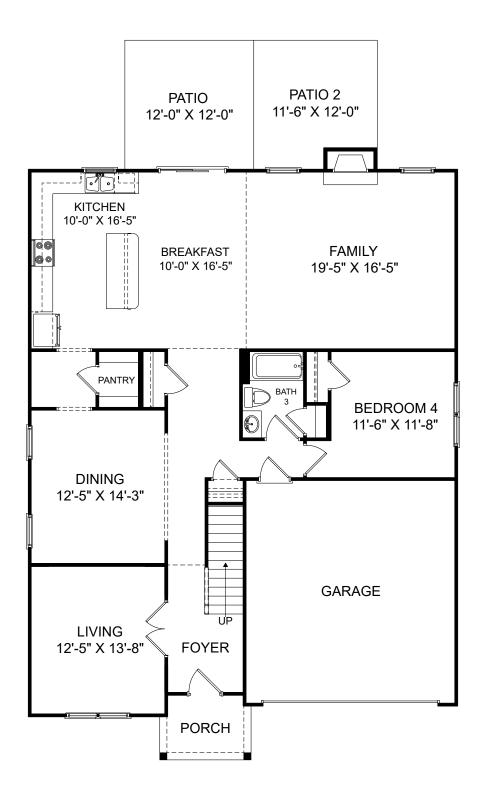

<u>ن</u>ا لی Selected options: Patio 2 Fireplace at Living Alternate Living and Dining French Doors at Living Vaulted Ceiling at Primary Bedroom Alternate Primary Bath with Tiled Shower Double Vanity at Bath 2