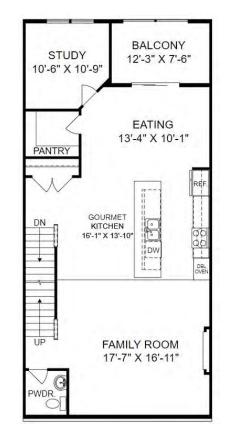

## THE JULIANNE Homesite 210

*1113 N. Lombardy Unit B Richmond*, VA *23220* 

- 3 Bedrooms, 2.5 Baths
- 2,345 Square Feet
- Gourmet kitchen
- Fireplace
- Main Level Study

Entry Level Floor Plan

Main Level Floor Plan