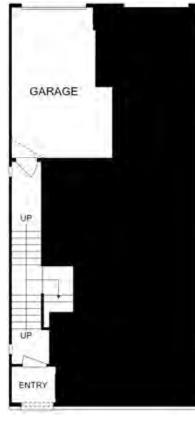

## THE JULIANNE Homesite 210

*1113 N. Lombardy Unit B Richmond*, VA *23220* 

- 3 Bedrooms, 2.5 Baths
- 2,345 Square Feet
- Gourmet kitchen
- Fireplace
- Main Level Study

Entry Level Floor Plan

Main Level Floor Plan