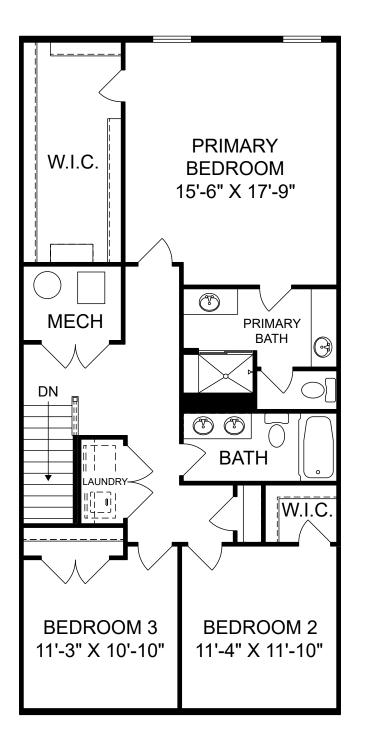

囼

£.

Renderings are artist's concept only and elevation illustrations may include optional features. It is recommended that the architectural blueprints be reviewed for clarification of features. Window sizes, window locations and room sizes vary per elevation and all dimensions are approximate. In our continued effort of design enhancement, actual product and specifications may vary in dimension or detail from these drawings and are subject to change without notice. Standard features and available options vary by community and some features may not be available on all homesites. Please consult our Sales Manager for more detailed specifications. ©2017 Stanley Martin Homes