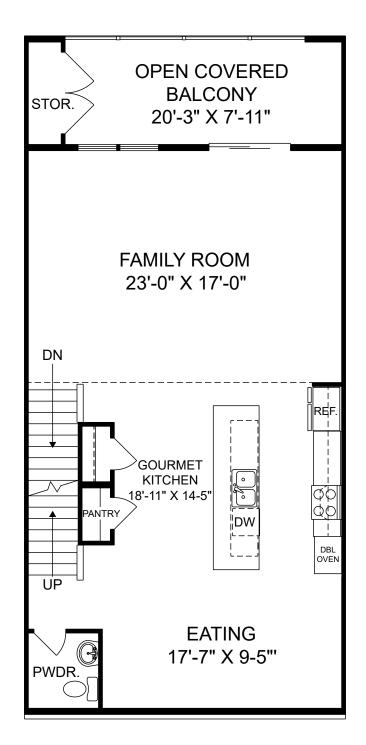

Renderings are artist's concept only and elevation illustrations may include optional features. It is recommended that the architectural blueprints be reviewed for clarification of features. Window sizes, window locations and room sizes vary per elevation and all dimensions are approximate. In our continued effort of design enhancement, actual product and specifications may vary in dimension or detail from these drawings and are subject to change without notice. Standard features and available options vary by community and some features may not be available on all homesites. Please consult our Sales Manager for more detailed specifications. ©2017 Stanley Martin Homes