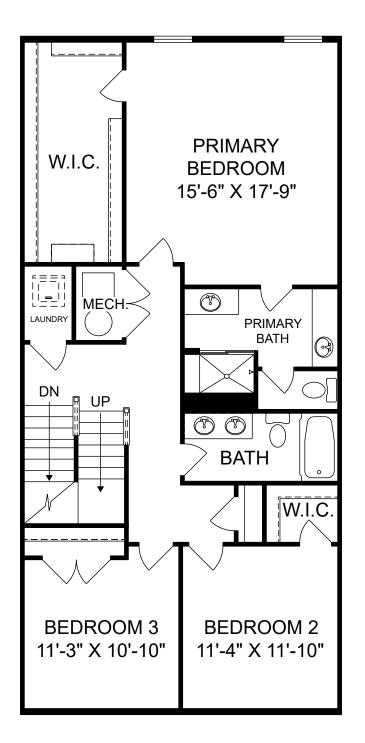

白志

囼

Ŀ.

Renderings are artist's concept only and elevation illustrations may include optional features. It is recommended that the architectural blueprints be reviewed for clarification of features. Window sizes, window locations and room sizes vary per elevation and all dimensions are approximate. In our continued effort of design enhancement, actual product and specifications may vary in dimension or detail from these drawings and are subject to change without notice. Standard features and available options vary by community and some features may not be available on all homesites. Please consult our Sales Manager for more detailed specifications. ©2017 Stanley Martin Homes