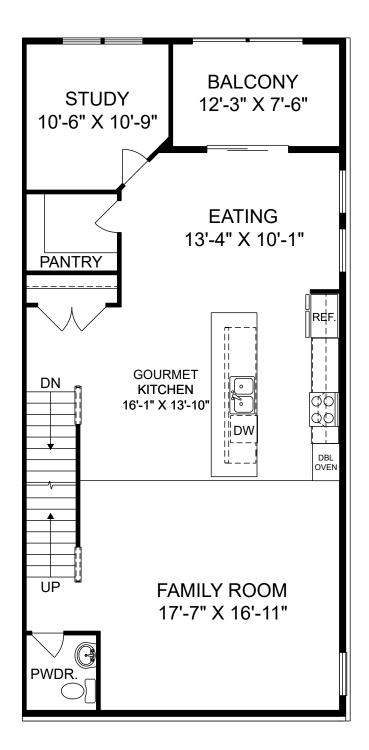

Renderings are artist's concept only and elevation illustrations may include optional features. It is recommended that the architectural blueprints be reviewed for clarification of features. Window sizes, window locations and room sizes vary per elevation and all dimensions are approximate. In our continued effort of design enhancement, actual product and specifications may vary in dimension or detail from these drawings and are subject to change without notice. Standard features and available options vary by community and some features may not be available on all homesites. Please consult our Sales Manager for more detailed specifications. ©2017 Stanley Martin Homes Main Level www.StanleyMartin.com