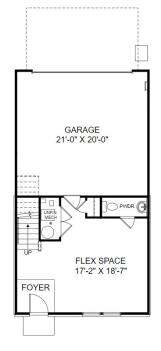

## THE DELILAH

Homesite B3 596 Hazel Drive Henrico, VA 23233

- 3 Bedrooms, 2.5 Baths
- 2,150 Square Feet
- Terrace
- Gourmet Kitchen

**Entry Level Floor Plan** 

**Upper Level Floor Plan** 

Main Level Floor Plan