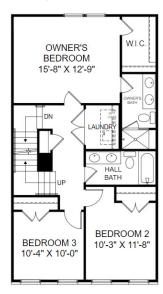

## THE DELILAH

Homesite B3 596 Hazel Drive Henrico, VA 23233

- 3 Bedrooms, 2.5 Baths
- 2,150 Square Feet
- Terrace
- Gourmet Kitchen

**Entry Level Floor Plan** 

**Upper Level Floor Plan** 

Main Level Floor Plan