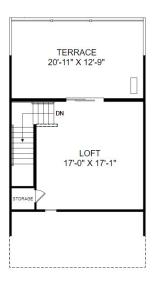

## THE DELILAH

Homesite B3 596 Hazel Drive Henrico, VA 23233

- 3 Bedrooms, 2.5 Baths
- 2,150 Square Feet
- Terrace
- Gourmet Kitchen

**Entry Level Floor Plan** 

**Upper Level Floor Plan** 

Main Level Floor Plan

Terrace

Prices, features and incentives are subject to change without notice. Photos used are for illustrative purposes only. Square footage is an approximation. Square footage is calculated to the outside of the framed walls or to the face of the brick on brick exteriors. It includes all conditioned spaces, except spaces under 5' in height. Site plan and home renderings are artist's concept only and elevation illustrations may include optional features. Actual product and specifications may vary in dimension or detail from these drawings and are subject to change without notice. It is recommended that the architectural blueprints be reviewed for clarification of features. Lot sizes, features and home sites are approximate and subject to change without notice. This brochure is for illustrative purposes only and is not part of a legal contract. Certain restrictions may apply. See a Neighborhood Sales Manager for details. ©Stanley Martin Homes, LLC | 03/2022 | A-9669