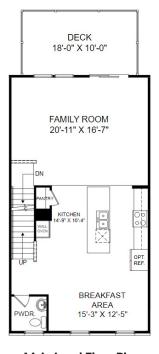

## THE DELILAH

Homesite B3 596 Hazel Drive Henrico, VA 23233

- 3 Bedrooms, 2.5 Baths
- 2,150 Square Feet
- Terrace
- Gourmet Kitchen

**Entry Level Floor Plan** 

**Upper Level Floor Plan** 

Main Level Floor Plan