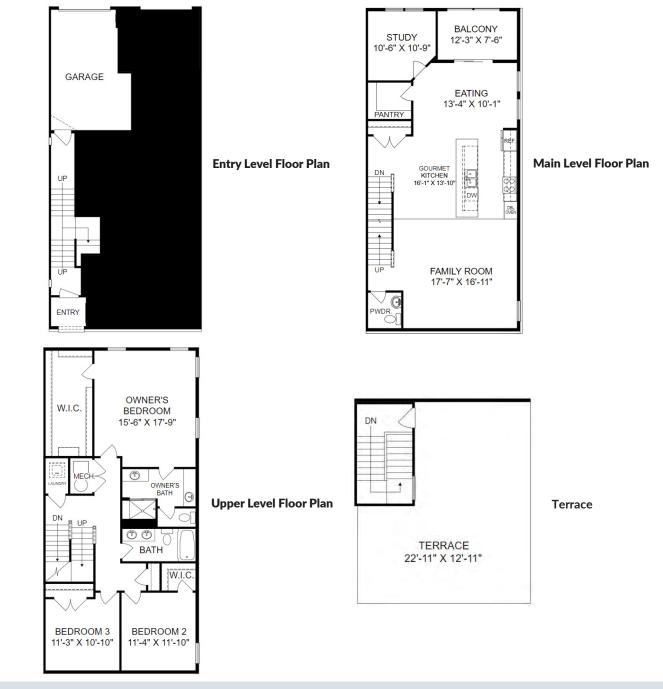

## *13241 Coalfield Station Lane Midlothian, VA 23114*

- 3 Bedrooms, 2.5 Baths
- 2,345 Square Feet
- End Unit with Terrace
- Gourmet Kitchen
- Main Level Study

Prices, features and incentives are subject to change without notice. Photos used are for illustrative purposes only. Square footage is an approximation. Square footage is calculated to the outside of the framed walls or to the face of the brick on brick exteriors. It includes all conditioned spaces, except spaces under 5' in height. Site plan and home renderings are artist's concept only and elevation illustrations may include optional features. Actual product and specifications may vary in dimension or detail from these drawings and are subject to change without notice. This brochure is for illustrative purposes only and is not part of a legal contract. Certain restrictions may apply. See a Neighborhood Sales Manager for details. ©Stanley Martin Homes,LLC | 03/2022 | A-9669