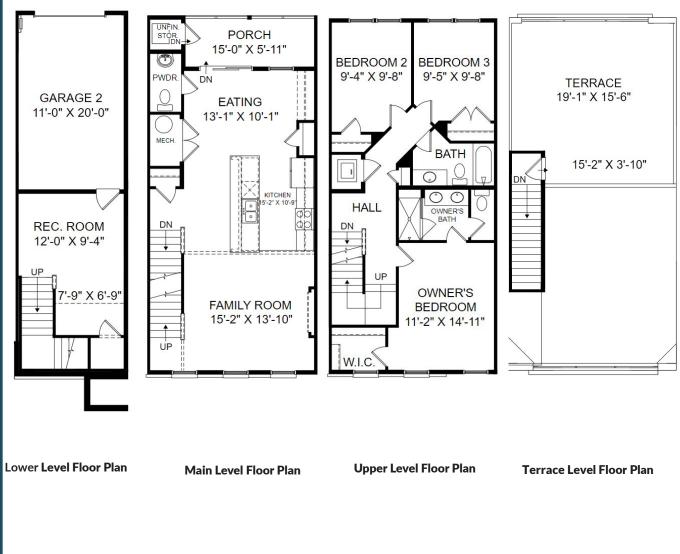

## SMart SELECTED HOMES

Designed with you in mind

**The Bethany** Homesite 509 *13254Coalfield Station Lane Midlothian*, VA 23114

- 3 Bedrooms, 2.5 Baths
- 1,974 Square Feet
- Rooftop Terrace
- Fireplace
- Rails in lieu of kneewall