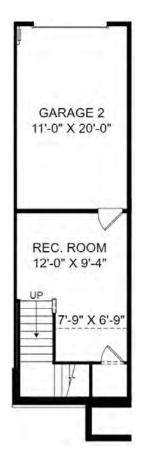

## The Bethany

Homesite 510 13256 Coalfield Station Lane Midlothian, VA 23114

- 3 Bedrooms, 2.5 Baths
- 1,974 Square Feet
- Rails in lieu of kneewall
- Fireplace
- Signature D Design Package

Lower Level Floor Plan