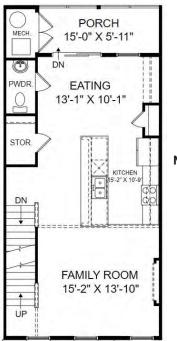

## The Bethany

**Homesite 512** 

13260 Coalfield Station Lane Midlothian, VA 23114

- 3 Bedrooms, 2.5 Baths
- 1,974 Square Feet
- Terrace
- Fireplace

OWNER'S BEDROOM

11'-2" X 14'-11'

**Main Level Floor Plan** 