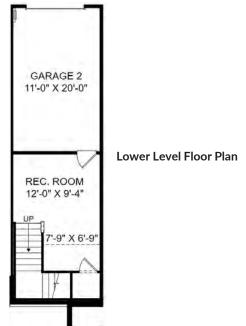

## The Bethany

**Homesite 512** 

13260 Coalfield Station Lane Midlothian, VA 23114

- 3 Bedrooms, 2.5 Baths
- 1,974 Square Feet
- Terrace
- Fireplace

OWNER'S BEDROOM

11'-2" X 14'-11'

**Main Level Floor Plan** 