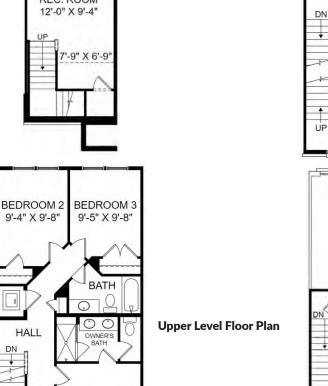

## The Bethany

**Homesite 512** 

13260 Coalfield Station Lane Midlothian, VA 23114

- 3 Bedrooms, 2.5 Baths
- 1,974 Square Feet
- Terrace
- Fireplace

OWNER'S BEDROOM

11'-2" X 14'-11'

**Main Level Floor Plan** 