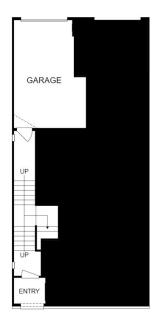

## THE JULIANNE

Homesite 210
4308 Weaver Brook Road
Unit B
Richmond, VA23233

- 3 Bedrooms, 2.5 Baths
- 2,345 Square Feet
- Terrace
- Gourmet Kitchen
- Fireplace

**Entry Level Floor Plan** 

**Upper Level Floor Plan** 