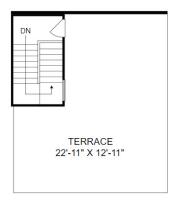

## THE JULIANNE

Homesite 210
4308 Weaver Brook Road
Unit B
Richmond, VA23233

- 3 Bedrooms, 2.5 Baths
- 2,345 Square Feet
- Terrace
- Gourmet Kitchen
- Fireplace

**Entry Level Floor Plan** 

**Upper Level Floor Plan** 

**Main Level Floor Plan** 

Terrace

Prices, features and incentives are subject to change without notice. Photos used are for illustrative purposes only. Square footage is an approximation. Square footage is calculated to the outside of the framed walls or to the face of the brick on brick exteriors. It includes all conditioned spaces, except spaces under 5' in height. Site plan and home renderings are artist's concept only and elevation illustrations may include optional features. Actual product and specifications may vary in dimension or detail from these drawings and are subject to change without notice. It is recommended that the architectural blueprints be reviewed for clarification of features. Lot sizes, features and home sites are approximate and subject to change without notice. This brochure is for illustrative purposes only and is not part of a legal contract. Certain restrictions may apply. See a Neighborhood Sales Manager for details. ©Stanley Martin Homes, LLC | 03/2022 | A-9669