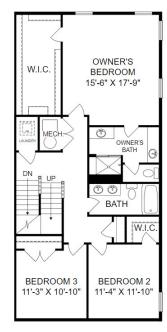

## THE JULIANNE

Homesite 210
4308 Weaver Brook Road
Unit B
Richmond, VA23233

- 3 Bedrooms, 2.5 Baths
- 2,345 Square Feet
- Terrace
- Gourmet Kitchen
- Fireplace

**Entry Level Floor Plan** 

**Upper Level Floor Plan** 