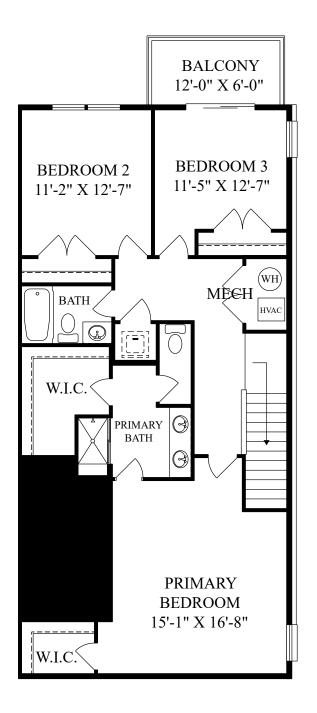

#### **Coalfield Station**

Tessa

# **STANLEY** MARTIN

 Renderings are artist's concept only and elevation illustrations may include optional features. It is recommended that the architectural blueprints be reviewed for clarification of features. Window sizes, window locations and room sizes vary per elevation and all dimensions are approximate. In our continued effort of design enhancement, actual product and specifications may vary in dimension or detail from these drawings and are subject to change without notice. Standard features and available options vary by community and some features may not be available on all homesites. Please consult our Sales Manager for more detailed specifications. ©2017 Stanley Martin Homes Upper Level

www.StanleyMartin.com