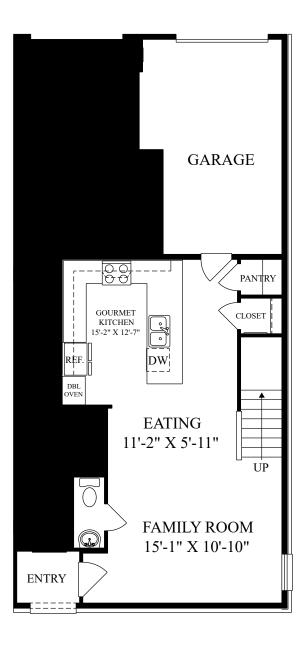

### **Coalfield Station**

Tessa

# **STANLEY** MARTIN

<u>ن</u>ا لی Renderings are artist's concept only and elevation illustrations may include optional features. It is recommended that the architectural blueprints be reviewed for clarification of features. Window sizes, window locations and room sizes vary per elevation and all dimensions are approximate. In our continued effort of design enhancement, actual product and specifications may vary in dimension or detail from these drawings and are subject to change without notice. Standard features and available options vary by community and some features may not be available on all homesites. Please consult our Sales Manager for more detailed specifications. ©2017 Stanley Martin Homes Main Level

www.StanleyMartin.com