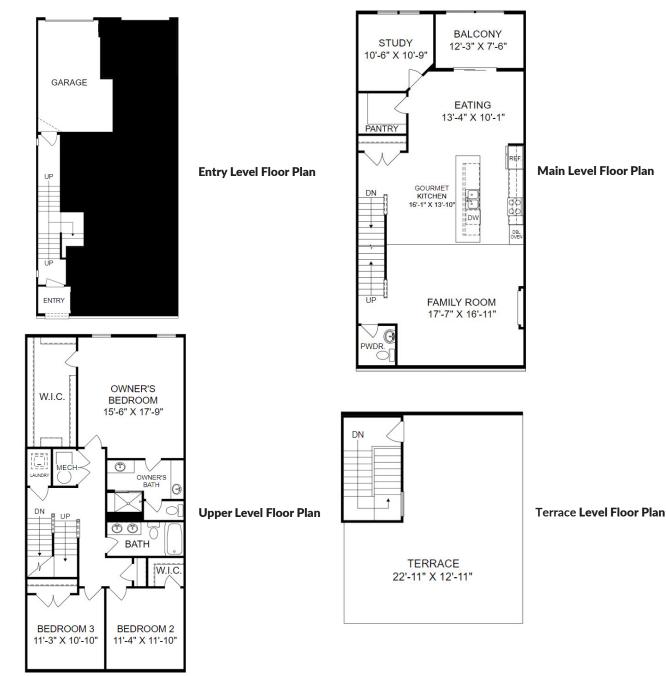

## **SMart** SELECTED HOMES Designed with you in mind

**THE JULIANNE** Homesite 314 *591 Weaver Brook Walk*, *Unit B Richmond*, *VA 23233* 

- 3 Bedrooms, 2.5 Baths
- 2,345 Square Feet
- End Unit Condo
- Gourmet Kitchen
- Main Level Study
- Rooftop Terrace