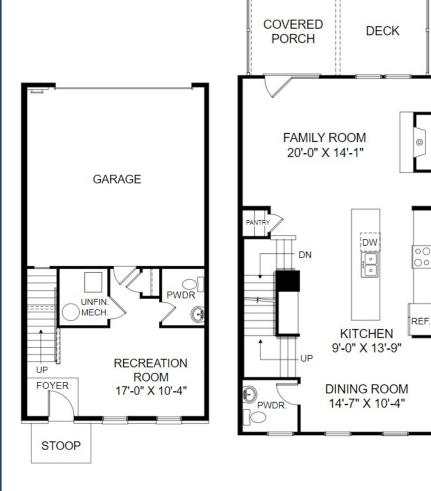

## THE COLMAN

**Homesite 22** 

601 Tiller Way, Acworth, GA

- Kitchen & Center Island Sink
- Covered Porch and Deck
- Large Primary Suite Walk in Closet
- Lower Level Recreation Room
- 3 level Townhome

Lower Level Floorplan

Main Level Floorplan

**Upper Level Floorplan** 

Prices, features and incentives are subject to change without notice. Photos used are for illustrative purposes only. Square footage is an approximation. Square footage is calculated to the outside of the framed walls or to the face of the brick on brick exteriors. It includes all conditioned spaces, except spaces under 5' in height. Site plan and home renderings are artist's concept only and elevation illustrations may include optional features. Actual product and specifications may vary in dimension or detail from these drawings and are subject to change without notice. It is recommended that the architectural blueprints be reviewed for clarification of features. Lot sizes, features and home sites are approximate and subject to change without notice. This brochure is for illustrative purposes only and is not part of a legal contract. Certain restrictions may apply. See a Neighborhood Sales Manager for details. ©Stanley Martin Homes,LLC | 08/2022 | A-9669