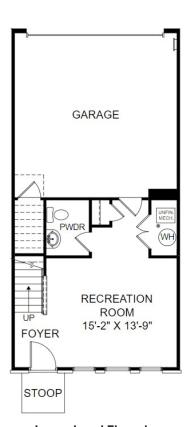

## THE QUINN

Homesite 9
414 Herring Dr, Acworth, GA

- Gourmet Kitchen & Center Island Sink
- Covered Porch and Deck
- Lower Level Recreation Room
- 3 level Townhome

**Lower Level Floorplan** 

Main Level Floorplan