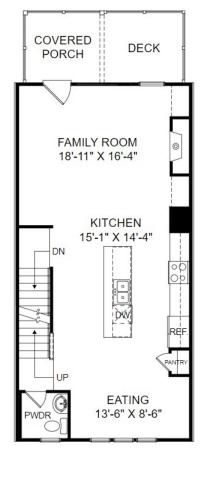

## THE QUINN

Homesite 9
414 Herring Dr, Acworth, GA

- Gourmet Kitchen & Center Island Sink
- Covered Porch and Deck
- Lower Level Recreation Room
- 3 level Townhome

**Lower Level Floorplan** 

Main Level Floorplan