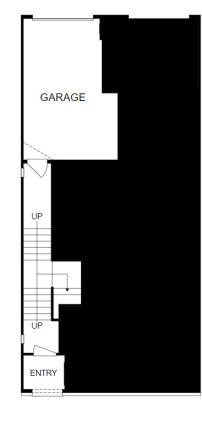

## **THE JULIANNE** Homesite 316 *719 McCormick Farm Drive Unit B Glen Allen, VA 23060*

- 3 bedrooms, 2.5 baths
- 2,345 square feet
- Gourmet kitchen
- Main level study
- End Unit

Entry Level Floor Plan