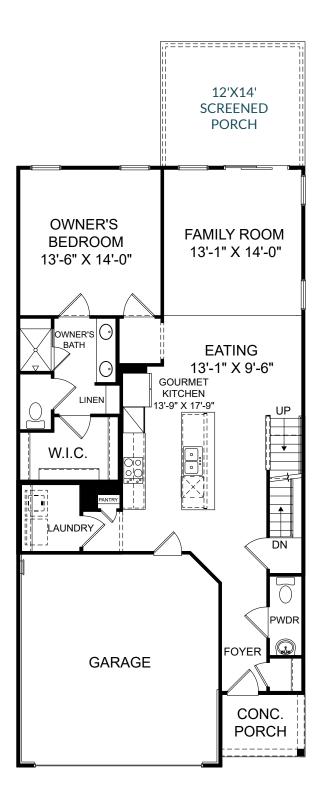

## **HOMESITE 35**

Renderings are artist's concept only and elevation illustrations may include optional features. It is recommended that the architectural blueprints be reviewed for clarification of features. Window sizes, window locations and room sizes vary per elevation and all dimensions are approximate. In our continued effort of design enhancement, actual product and specifications may vary in dimension or detail from these drawings and are subject to change without notice. Standard features and available options vary by community and some features may not be available on all homesites. Please consult our Sales Manager for more detailed specifications. ©2017 Stanley Martin Homes

Beck

### **STANLEY** MARTIN

### **HOMESITE 35**