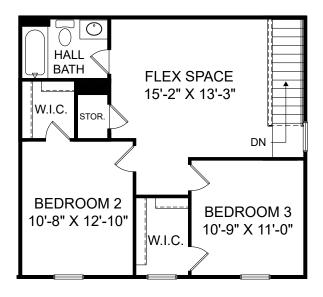

# **ELEVATION C**

Renderings are artist's concept only and elevation illustrations may include optional features. It is recommended that the architectural blueprints be reviewed for clarification of features. Window sizes, window locations and room sizes vary per elevation and all dimensions are approximate. In our continued effort of design enhancement, actual product and specifications may vary in dimension or detail from these drawings and are subject to change without notice. Standard features and available options vary by community and some features may not be available on all homesites. Please consult our Sales Manager for more detailed specifications. ©2017 Stanley Martin Homes

## **STANLEY** MARTIN

## **HOMESITE 35**

Renderings are artist's concept only and elevation illustrations may include optional features. It is recommended that the architectural blueprints be reviewed for clarification of features. Window sizes, window locations and room sizes vary per elevation and all dimensions are approximate. In our continued effort of design enhancement, actual product and specifications may vary in dimension or detail from these drawings and are subject to change without notice. Standard features and available options vary by community and some features may not be available on all homesites. Please consult our Sales Manager for more detailed specifications. ©2017 Stanley Martin Homes