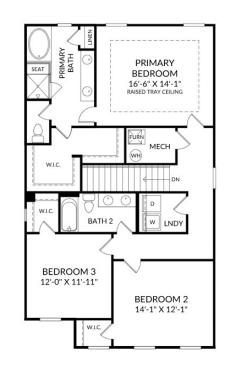

## **SMart SELECTED HOMES** Designed with **you** in mind

**THE HOLLINS** Homesite 91 | Elevation G 182 Judiths Path, West Columbia, SC 29170

- 4 bedrooms, 3 full bathrooms
- 2,455 square feet
- Covered patio
- Cubbies with bench in mudroom
- Oak main stairs

Main Level Floor Plan

Upper Level Floor Plan

Prices, features and incentives are subject to change without notice. Photos used are for illustrative purposes only. Square footage is an approximation. Square footage is calculated to the outside of the framed walls or to the face of the brick on brick exteriors. It includes all conditioned spaces, except spaces under 5' in height. Site plan and home renderings are artist's concept only and elevation illustrations may include optional features. Actual product and specifications may vary in dimension or detail from these drawings and are subject to change without notice. It is recommended that the architectural blueprints be reviewed for clarification of features. Lot sizes, features and home sites are approximate and subject to change without notice. This brochure is for illustrative purposes only and is not part of a legal contract. Certain restrictions may apply. See a Neighborhood Sales Manager for details. ©Stanley Martin Homes,LLC | 07/2024 | A-9669