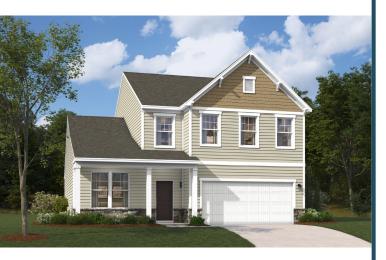

## **SMart SELECTED HOMES** Designed with **you** in mind

**THE HOLLINS** Homesite 91 | Elevation G 182 Judiths Path, West Columbia, SC 29170

- 4 bedrooms, 3 full bathrooms
- 2,455 square feet
- Covered patio
- Cubbies with bench in mudroom
- Oak main stairs