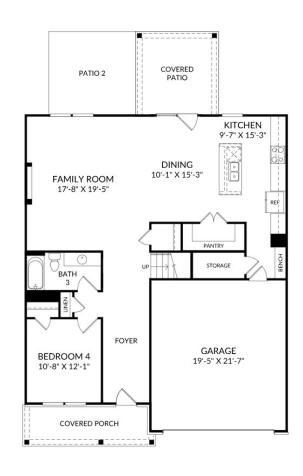

## **SMart SELECTED HOMES** Designed with **you** in mind

**THE HOLLINS** Homesite 91 | Elevation G 182 Judiths Path, West Columbia, SC 29170

- 4 bedrooms, 3 full bathrooms
- 2,455 square feet
- Covered patio
- Cubbies with bench in mudroom
- Oak main stairs

Main Level Floor Plan

Upper Level Floor Plan

Prices, features and incentives are subject to change without notice. Photos used are for illustrative purposes only. Square footage is an approximation. Square footage is calculated to the outside of the framed walls or to the face of the brick on brick exteriors. It includes all conditioned spaces, except spaces under 5' in height. Site plan and home renderings are artist's concept only and elevation illustrations may include optional features. Actual product and specifications may vary in dimension or detail from these drawings and are subject to change without notice. It is recommended that the architectural blueprints be reviewed for clarification of features. Lot sizes, features and home sites are approximate and subject to change without notice. This brochure is for illustrative purposes only and is not part of a legal contract. Certain restrictions may apply. See a Neighborhood Sales Manager for details. ©Stanley Martin Homes,LLC | 07/2024 | A-9669