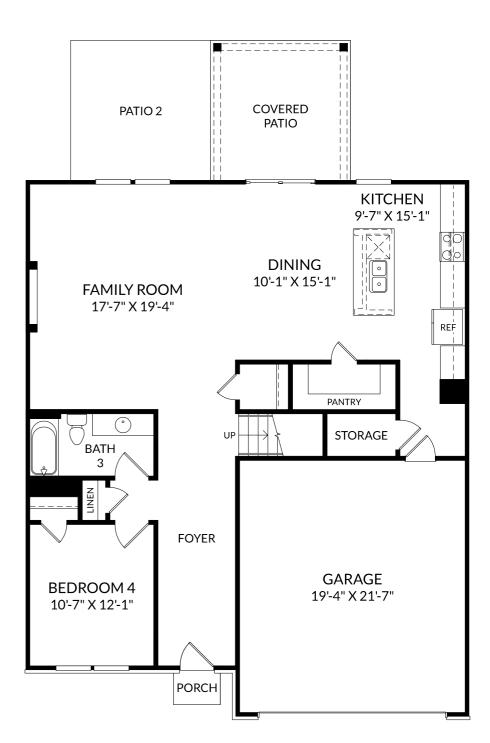

## The Kershaw

Main Level 5 Beds 3 Full Baths 2 Car Garage

#### **Selected Options:**

Bedroom 4/Bath 3 Elevation C Electric Fireplace Covered Patio Patio 2

The floor plans shown are for general illustration purposes only. All dimensions are approximate. Actual product and specifications (including windows, doors and room layout) may vary in dimension or detail from the illustration shown, may vary with each different elevation available for a particular floor plan, and are subject to change without notice. Optional features shown may not be available in all communities or for all homesites. Certain optional features must be purchased together or must be purchased for a particular homesite. See the actual architectural plans for clarification of dimensions and optional features for each home, elevation and homesite.