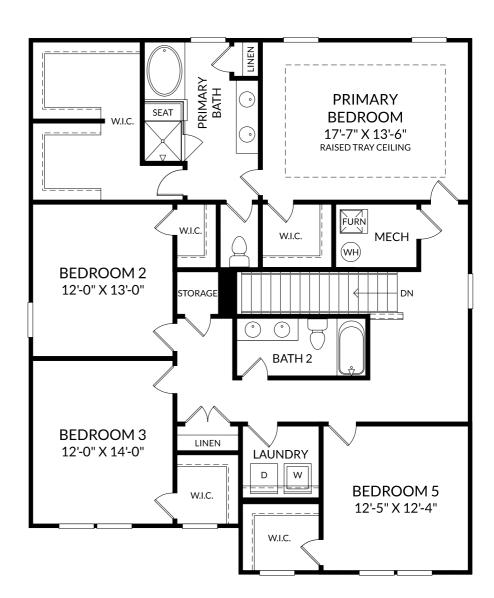

### **The Kershaw**

Upper Level 5 Beds 3 Full Baths 2 Car Garage

#### **Selected Options:**

Elevation C Bedroom 5 2nd Sink at Bath 2 Raised Tray Ceiling at Primary Bedroom Primary Bath Garden Tub

The floor plans shown are for general illustration purposes only. All dimensions are approximate. Actual product and specifications (including windows, doors and room layout) may vary in dimension or detail from the illustration shown, may vary with each different elevation available for a particular floor plan, and are subject to change without notice. Optional features shown may not be available in all communities or for all homesites. Certain optional features must be purchased together or must be purchased for a particular homesite. See the actual architectural plans for clarification of dimensions and optional features for each home, elevation and homesite.