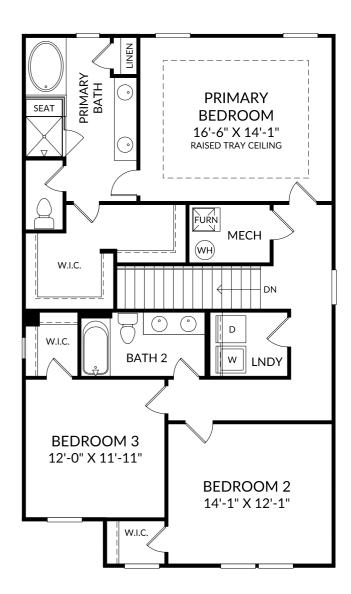

### **The Hollins**

Upper Level

4 Beds

3 Full Baths

2 Car Garage

2,455 Sq. Ft.

#### **Selected Options:**

Elevation C Primary Bath Layout with Garden Tub Raised Tray Ceiling at Primary Bedroom 2nd Sink at Bath 2

The floor plans shown are for general illustration purposes only. All dimensions are approximate. Actual product and specifications (including windows, doors and room layout) may vary in dimension or detail from the illustration shown, may vary with each different elevation available for a particular floor plan, and are subject to change without notice. Optional features shown may not be available in all communities or for all homesites. Certain optional features must be purchased together or must be purchased for a particular homesite. See the actual architectural plans for clarification of dimensions and optional features for each home, elevation and homesite. Revision: 7/3/2024