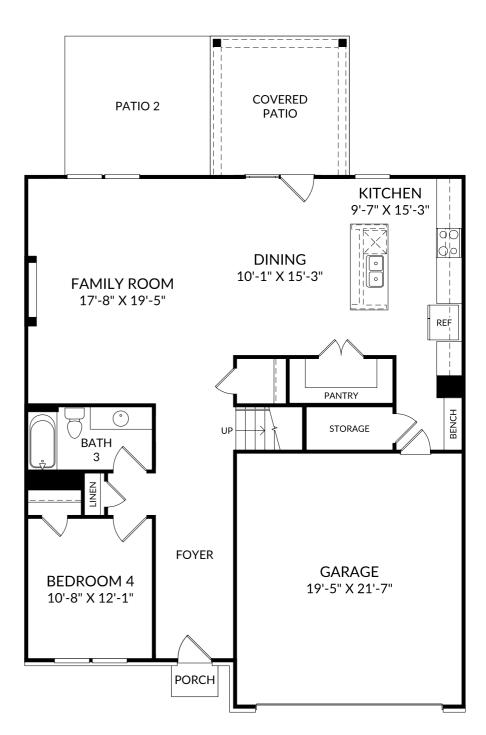

### **The Hollins**

Main Level

4 Beds

3 Full Baths

2 Car Garage

2,455 Sq. Ft.

#### **Selected Options:**

Bedroom 4 with Bath 3 Elevation C Bench with Cubbies Covered Patio Atrium Door Patio 2 Electric Fireplace

The floor plans shown are for general illustration purposes only. All dimensions are approximate. Actual product and specifications (including windows, doors and room layout) may vary in dimension or detail from the illustration shown, may vary with each different elevation available for a particular floor plan, and are subject to change without notice. Optional features shown may not be available in all communities or for all homesites. Certain optional features must be purchased together or must be purchased for a particular homesite. See the actual architectural plans for clarification of dimensions and optional features for each home, elevation and homesite. Revision: 7/3/2024