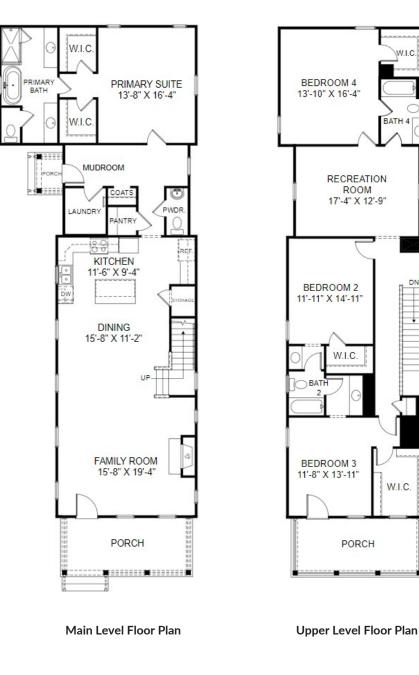

## **SMart SELECTED HOMES** Designed with **you** in mind

**THE SEABURY** Homesite 495 | Elevation F *3 Skipperling Court, Bluffton, SC* 

- 4 Bedrooms, 3.5 Bathrooms
- 2,892 Square Feet
- 2-Story Front Porch
- Upper Level Rec Room
- Detached Garage