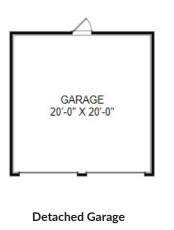

## **SMart SELECTED HOMES** Designed with **you** in mind

**THE SEABURY** Homesite 495 | Elevation F *3 Skipperling Court, Bluffton, SC* 

- 4 Bedrooms, 3.5 Bathrooms
- 2,892 Square Feet
- 2-Story Front Porch
- Upper Level Rec Room
- Detached Garage