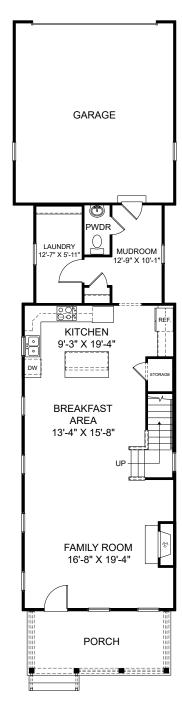

## Oldfield

## Seaside

Selected options:

Garage Left Window

Garage Right Window

Elevation F

Alternate Upper Level

Window at Bath 2

Elevation F