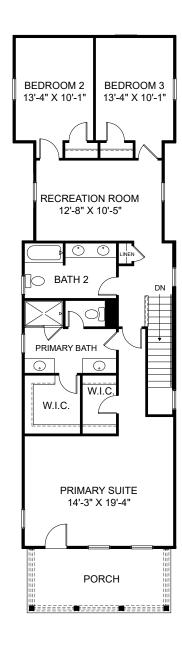

## Oldfield

## Seaside

Selected options:

Garage Left Window

Garage Right Window

Elevation F

Alternate Upper Level

Window at Bath 2

Elevation F